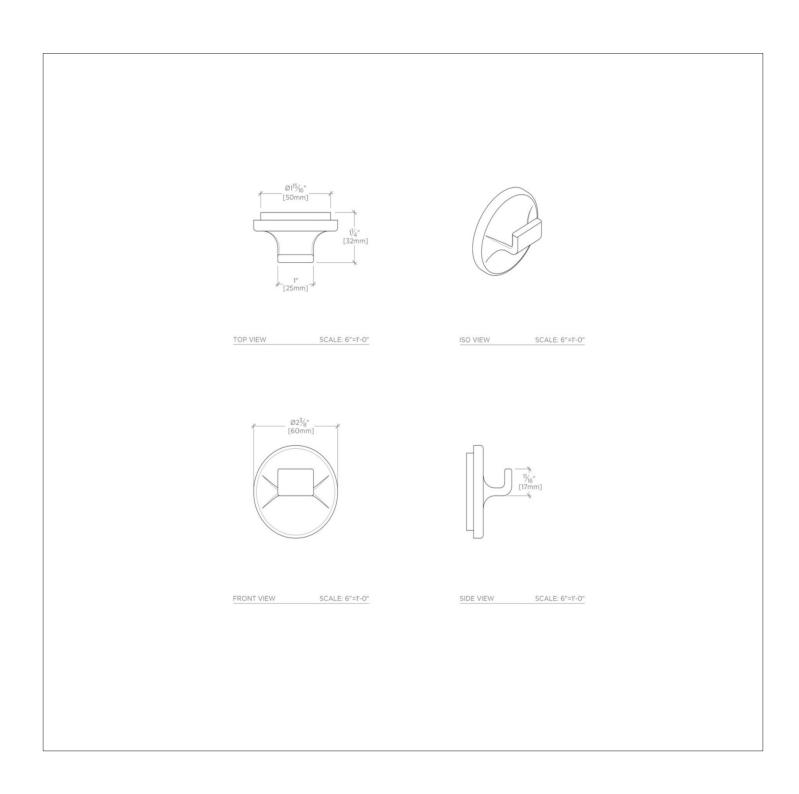

## TECHNICAL DETAILS

Adjustable Shelves: N Escutcheon Primary Material: Brass Depth / Width: 1 1/4" . Height: 2 3/8" Installation Type: Wall Mounted Integrated Diverter: N Integrated Spray: N Length: 2 3/8" Pivot: N Primary Material: Brass Spout Swivel: N Spray Included in Unit: N Suggested Application: Bath