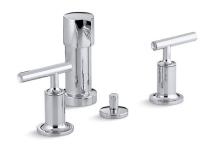

# Purist® Bidet Faucet K-14431-4

# KOHLER. Faucets

Purist® Bidet Faucet K-14431-4

**Technical Information** All product dimensions are nominal.

#### Features

- Flexible connections for easy installation.
- Pop-up drain with lift rod and tailpiece.
- Vertical spray.
- Fixture-mount transfer valve/vacuum breaker.
- Lever handle style option.
- Quarter-turn washerless ceramic disc valves.