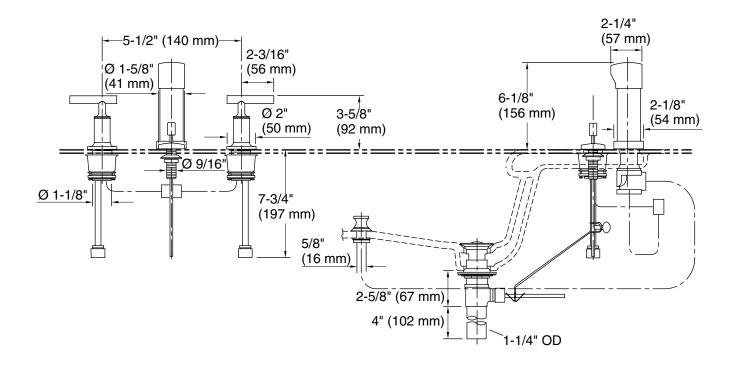

# KOHLER. Faucets

Purist® Bidet Faucet K-14431-4

**Technical Information** All product dimensions are nominal.