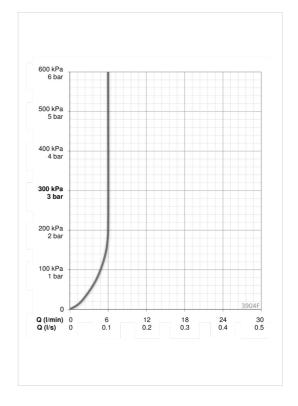

## ТЕХНИЧЕСКИЕ ДАННЫЕ

Расход воды (300 кПа) (с ограничителем потока)

Параметры расхода воды

|                                     | •                      |  |
|-------------------------------------|------------------------|--|
| Потеря давления при расходе 0.1 л/с | 200 kPa                |  |
| Технические характеристики          |                        |  |
| Подключение горячей воды            | max. +80°C             |  |
| Рабочее давление                    | 50 - 1000 kPa          |  |
| Установочные размеры                | G3/8                   |  |
| Длина/расстояние                    | 103 mm                 |  |
| Regulations                         |                        |  |
| Стандарт EN                         | EN 817                 |  |
| Уровень шума                        | I (ISO 3822) Oras lab. |  |
| Гип разрешения                      |                        |  |
| KIWA SE                             | 1413                   |  |

0.1 l/s

© 2020 Oras Ltd. - www.oras.com - 17.10.2020 1/2