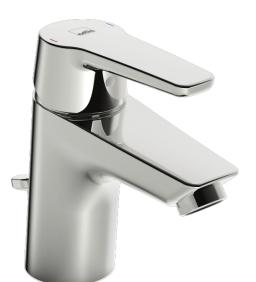

## 3904F Oras Saga - Смеситель для умывальника

EAN: 6414150077845 static.oras.com/3904F

Смеситель для умывальника с донным клапаном, фиксированным изливом и аэратором. Встроенная опция ограничения расхода и температуры воды. Расход воды 6.0 л/мин.

F= с гибкой подводкой.

- Washbasin
- Однорычажный
- Монтаж на поверхность
- Фиксированный излив
- Каскадный

- Однорычажный смеситель, Рукоятка с маркировкой Х+Г воды
- Рычажный донный клапан, Держатель для цепочки (цепочка в комплект не входит)
- Ограничитель температуры
- ø 35-мм керамический картридж для управления расходом и температурой воды
- Гибкая подводка
- Система быстрого монтажа