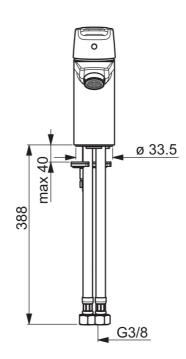

## ТЕХНИЧЕСКИЕ ДАННЫЕ

Расход воды (300 кПа) (с ограничителем потока)

Параметры расхода воды

|                                     | •                      |  |
|-------------------------------------|------------------------|--|
| Потеря давления при расходе 0.1 л/с | 200 kPa                |  |
| Технические характеристики          |                        |  |
| Подключение горячей воды            | max. +80°C             |  |
| Рабочее давление                    | 50 - 1000 kPa          |  |
| Установочные размеры                | G3/8                   |  |
| Длина/расстояние                    | 103 mm                 |  |
| Regulations                         |                        |  |
| Стандарт EN                         | EN 817                 |  |
| Уровень шума                        | I (ISO 3822) Oras lab. |  |
| Гип разрешения                      |                        |  |
| KIWA SE                             | 1413                   |  |