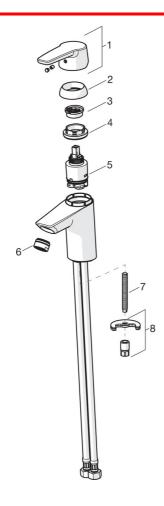

## Запасные части

## SP3910F

| Название                    | Код                                                                                                                                                                                                                             |
|-----------------------------|---------------------------------------------------------------------------------------------------------------------------------------------------------------------------------------------------------------------------------|
| Длинный рычаг               | 201078                                                                                                                                                                                                                          |
| Рычаг                       | 1000801V                                                                                                                                                                                                                        |
| Защитная чашечка            | 601967V                                                                                                                                                                                                                         |
| Ограничитель температуры    | 601973V                                                                                                                                                                                                                         |
| Зажимная гайка, M40x1, SW30 | 601968V                                                                                                                                                                                                                         |
| Картридж, комплект          | 601969V                                                                                                                                                                                                                         |
| Аэратор, М24х1 , -102       | 601255V                                                                                                                                                                                                                         |
| Аэратор, М24х1 , -105       | 601166V                                                                                                                                                                                                                         |
| Аэратор, M24x1, 6 l/min     | 601974V                                                                                                                                                                                                                         |
| Аэратор, М24х1 , -104       | 601434V                                                                                                                                                                                                                         |
| Крепежный винт, M8x1, L=140 | 601970V                                                                                                                                                                                                                         |
| Комплект крепежных частей   | 601985V                                                                                                                                                                                                                         |
|                             | Длинный рычаг Рычаг Защитная чашечка Ограничитель температуры Зажимная гайка, М40х1, SW30 Картридж, комплект Аэратор, М24х1, -102 Аэратор, М24х1, -105 Аэратор, М24х1, 6 I/min Аэратор, М24х1, -104 Крепежный винт, M8х1, L=140 |