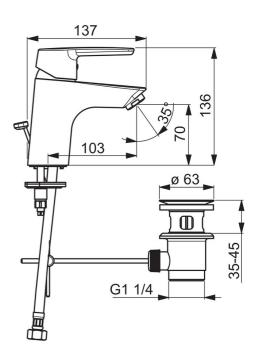

## ТЕХНИЧЕСКИЕ ДАННЫЕ

Расход воды (300 кПа) (с ограничителем потока)

Параметры расхода воды

|                                     | •                      |  |
|-------------------------------------|------------------------|--|
| Потеря давления при расходе 0.1 л/с | 200 kPa                |  |
| Технические характеристики          |                        |  |
| Подключение горячей воды            | max. +80°C             |  |
| Рабочее давление                    | 50 - 1000 kPa          |  |
| Установочные размеры                | G3/8                   |  |
| Длина/расстояние                    | 103 mm                 |  |
| Regulations                         |                        |  |
| Стандарт EN                         | EN 817                 |  |
| Уровень шума                        | I (ISO 3822) Oras lab. |  |
| Гип разрешения                      |                        |  |
| KIWA SE                             | 1413                   |  |