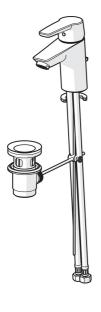

## Запасные части

## SP3910F

| Название                    | Код                                                                                                                                                                                                                             |
|-----------------------------|---------------------------------------------------------------------------------------------------------------------------------------------------------------------------------------------------------------------------------|
| Длинный рычаг               | 201078                                                                                                                                                                                                                          |
| Рычаг                       | 1000801V                                                                                                                                                                                                                        |
| Защитная чашечка            | 601967V                                                                                                                                                                                                                         |
| Ограничитель температуры    | 601973V                                                                                                                                                                                                                         |
| Зажимная гайка, M40x1, SW30 | 601968V                                                                                                                                                                                                                         |
| Картридж, комплект          | 601969V                                                                                                                                                                                                                         |
| Аэратор, М24х1 , -102       | 601255V                                                                                                                                                                                                                         |
| Аэратор, М24х1 , -105       | 601166V                                                                                                                                                                                                                         |
| Аэратор, M24x1, 6 l/min     | 601974V                                                                                                                                                                                                                         |
| Аэратор, М24х1 , -104       | 601434V                                                                                                                                                                                                                         |
| Крепежный винт, M8x1, L=140 | 601970V                                                                                                                                                                                                                         |
| Комплект крепежных частей   | 601985V                                                                                                                                                                                                                         |
|                             | Длинный рычаг Рычаг Защитная чашечка Ограничитель температуры Зажимная гайка, М40х1, SW30 Картридж, комплект Аэратор, М24х1, -102 Аэратор, М24х1, -105 Аэратор, М24х1, 6 I/min Аэратор, М24х1, -104 Крепежный винт, M8х1, L=140 |