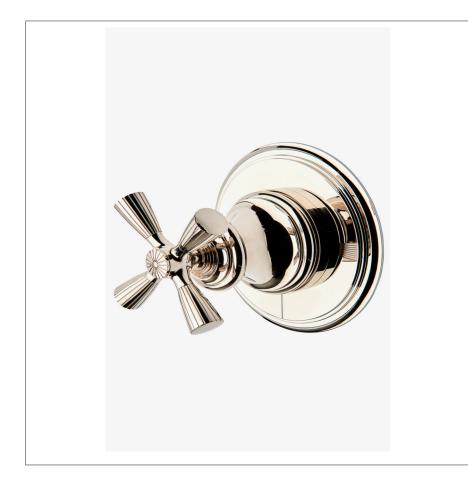

# FR2T01

Foro Two Way Diverter Valve Trim for Thermostatic with Metal Cross Handle

#### INSPIRATION

A mix of historical references, including finely etched vintage silver, come together in this twist on classical design - a wonderfully elegant formal statement.

#### **PRODUCT FEATURES**

Metal cross handle For use with a Thermostatic shower system and two waterway outlets such as a handshower, shower head, and tub spout Features signature engraving detail Stocked in Nickel and Unlacquered Brass Requires rough valve, sold separately: GUDV14 (US) / GU14DV (UK)