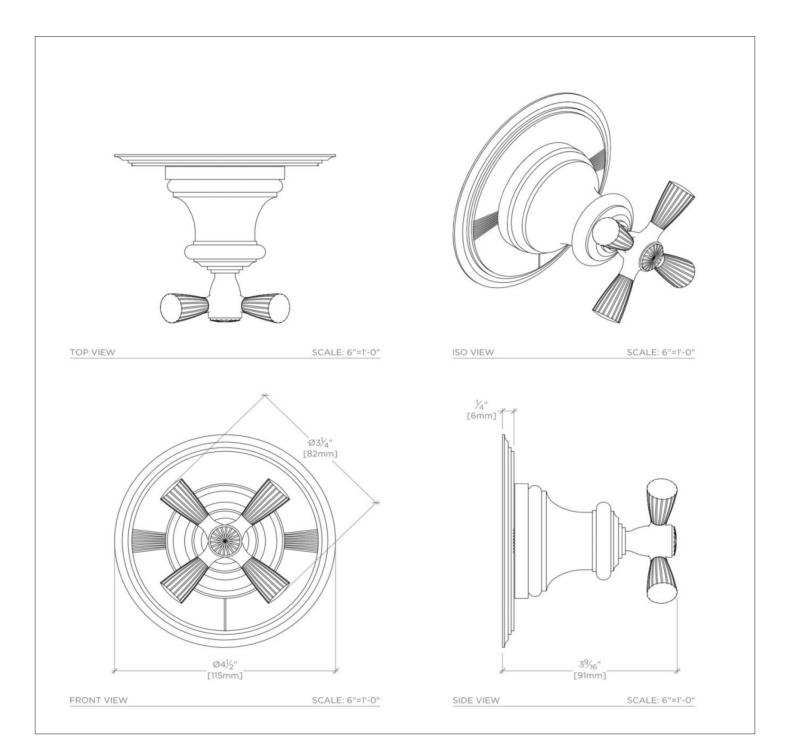

#### TECHNICAL DETAILS

Depth / Width: 3 9/16" Height: 4 1/2" Length: 4 1/2" Valve Material: Ceramic

#### **PRODUCT FEATURES**

Metal cross handle For use with a Thermostatic shower system and two waterway outlets such as a handshower, shower head, and tub spout Features signature engraving detail Stocked in Nickel and Unlacquered Brass Requires rough valve, sold separately: GUDV14 (US) / GU14DV (UK)