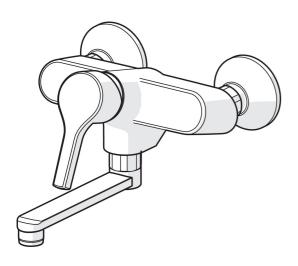

# 3915HY Oras Saga Style - Смеситель для умывальника

EAN: 6414150088711 static.oras.com/3915HY

Oras Saga Style смеситель настенного монтажа с поворотным изливом (150 мм) в комплекте и эксцентриками и отражателями. Встроенная опция ограничения расхода и температуры воды.

- Washbasin
- Однорычажный
- Настенный монтаж
- Xpom

- Однорычажный смеситель, Рукоятка с маркировкой X+Г воды
- Ограничитель температуры
- Обратный клапан, Ø 35-мм керамический картридж для управления расходом и температурой воды