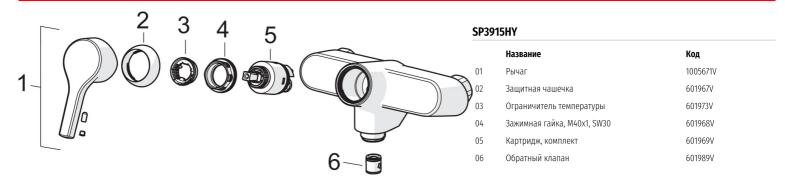

плекте и эксцентриками и отражателями. Встроенная опция ограничения расхода и температуры воды.

- Washbasin
- Однорычажный
- Настенный монтаж
- Xpom

- Однорычажный смеситель, Рукоятка с маркировкой X+Г воды
- Ограничитель температуры
- Обратный клапан, Ø 35-мм керамический картридж для управления расходом и температурой воды

# ТЕХНИЧЕСКИЕ ДАННЫЕ

### Параметры расхода воды

Расход воды (300 кПа) (с ограничителем потока) **0.2 l/s** 

#### Технические характеристики

 Подключение горячей воды
 max. +80° C

 Рабочее давление
 50 - 1000 kPa

 Установочные размеры
 G1/2

 Установочная ширина
 CC150 ± 15 mm

 Длина/расстояние
 234 mm

 Материал
 Латунь

## Regulations

 Стандарт EN
 EN 817

 Уровень шума
 I(ISO3822)









© 2020 Oras Ltd. - www.oras.com - 16.09.2020



## Запасные части



© 2020 Oras Ltd. - www.oras.com - 16.09.2020 2/2