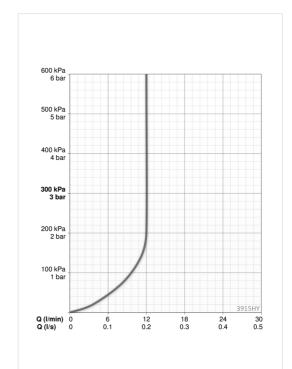

### Параметры расхода воды

Расход воды (300 кПа) (с ограничителем потока) **0.2 l/s** 