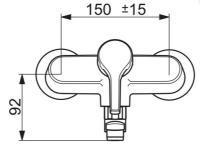

#### Технические характеристики

 Подключение горячей воды
 max. +80° C

 Рабочее давление
 50 - 1000 kPa

 Установочные размеры
 G1/2

 Установочная ширина
 CC150 ± 15 mm

 Длина/расстояние
 234 mm

 Материал
 Латунь