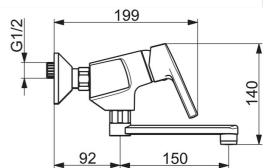

#### Технические характеристики

 Подключение горячей воды
 max. +80° C

 Рабочее давление
 50 - 1000 kPa

 Установочные размеры
 G1/2

 Установочная ширина
 CC150 ± 15 mm

 Длина/расстояние
 234 mm

 Материал
 Латунь