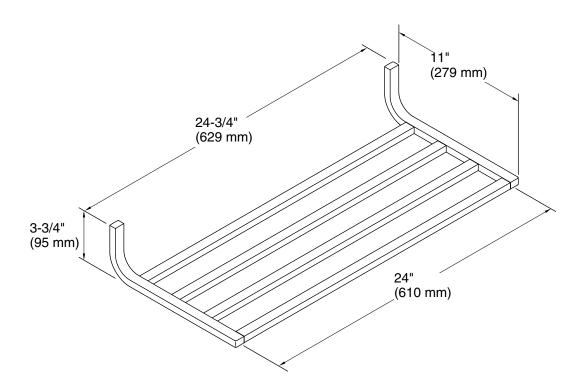

# **Technical Information**

All product dimensions are nominal.

Material: Metal