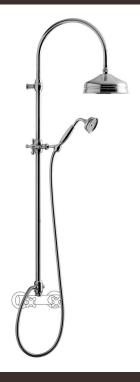

# TECHNICAL INFORMATION

Traditional telescopic and turning shower column with adjustable mounting with articulated shower holder, diverter and 3/4 connection. Ø220 non-liming inspectable and serviceable traditional shower headin brass/stainless steel. Brass inspectable and serviceable traditional one jet shower. Brass double spiral flexible hose cm 150. OLD BRASS

## PICTURE

SPARE PARTS