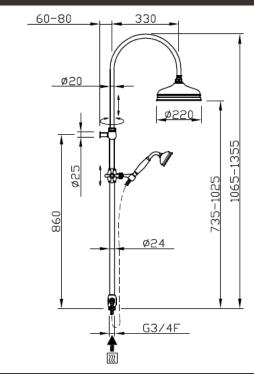

# Telescopic colonial 3/4" connection

Telescopic colonial 3/4" connection

# 30026-VO

# TECHNICAL INFORMATION

Traditional telescopic and turning shower column with adjustable mounting with articulated shower holder, diverter and 3/4 connection. Ø220 non-liming inspectable and serviceable traditional shower headin brass/stainless steel. Brass inspectable and serviceable traditional one jet shower. Brass double spiral flexible hose cm 150. OLD BRASS

#### Flow rate:

? Doccia o soffione?

## **FEATURES**







Rain jet

Non-liming

adjustable telescopic shower column

## PICTURE



SPARE PARTS

# TECHNICAL DRAWING



FINISHINGS