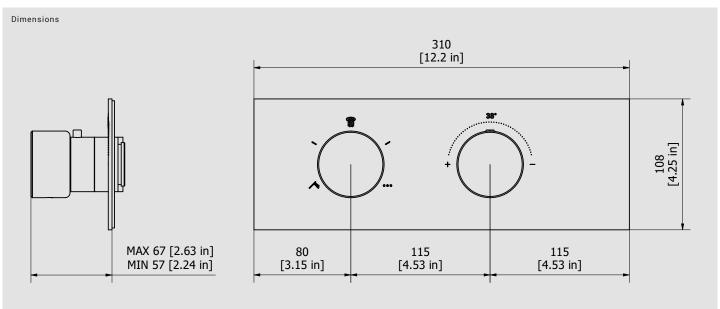

Production

Main body is a machined from a solid pieces

Material

**BRASS** 

According to CuZn39Pb3 (CW614N) Max Lead content: 2.5%

| Parts list |              |                                            |     |
|------------|--------------|--------------------------------------------|-----|
| ELEM.      | CODE         | DESCRIPTION                                | QTÀ |
| 1          | CP12526CC-2  | Black marble handle                        | 2   |
| 1.1        | AQ0014947    | Marble cover Ø55 H32                       | 1   |
| 1.2        | AQ0015558    | Screw Ø7.1 M6 H9 dark gray                 | 1   |
| 1.3        | AQ0002160    | Screw M4x10                                | 1   |
| 1.4        | AQ0006586    | OR 25.12x1.78 NBR 70 SH                    | 2   |
| 1.5        | AS0012526    | Handle Ø29.9 H19                           | 1   |
| 1.6        | AS0011128    | Broach for thermostatic handle             | 1   |
| 1.7        | AC0010828    | Handle Ø45 Ø15.7 M H9.6                    | 1   |
| 1.8        | AQ0001082    | Grub screw M4x4 cone point                 | 2   |
| 2          | AQ0002160    | Screw M4x10                                | 1   |
| 3          | CP0007043    | Thermoregulation handle body               | 1   |
| 3.1        | AC0007043    | Handle thermoregulation                    | 1   |
| 3.2        | AQ0008086    | Spring for thermo plug Ø6 F0.5 L8.5        | 1   |
| 3.3        | AQ0008085    | Red plug for termo handle                  | 1   |
| 3.4        | AS0007045    | Pin for thermo lever button Ø6 H11.6       | 1   |
| 4          | AS0013025    | Centering bush Ø40.95 Ø41.95 H25           | 1   |
| 5          | AC0011535    | Support Ø45 H25.5 M36x1.5                  | 1   |
| 6          | AQ0009809    | Inox screw M4x30                           | 1   |
| 7          | AC0007042    | Capacity handle body                       | 1   |
| 8          | AS0013024    | Centering bush Ø40.95 Ø40.35 H18.5         | 1   |
| 9          | AC0013023    | Ring Ø45 H23.6 M42x1.5                     | 1   |
| 10         | AS0009598    | Extension 8x20 H34.8                       | 1   |
| 11         | AS0013022    | Reduction M24x1 M42x1.5 H6                 | 1   |
| 12         | ACGC13121_O3 | Plate 310x108x3 int 115 stamped 3 ways     | 1   |
| 13         | AQ0013943    | Rubber packing Ø60xØ45 H2                  | 2   |
| 14         | AQ0014224    | Rubber packing double-sided tape 265x105x2 | 1   |