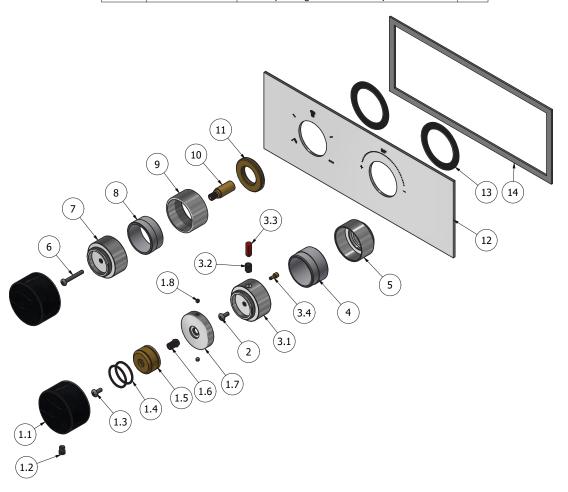

Production

Main body is a machined from a solid pieces

Material

**BRASS** 

According to CuZn39Pb3 (CW614N) Max Lead content: 2.5%

| Parts list |              |                                            |     |
|------------|--------------|--------------------------------------------|-----|
| ELEM.      | CODE         | DESCRIPTION                                | QTÀ |
| 1          | CP12526CC-2  | Black marble handle                        | 2   |
| 1.1        | AQ0014947    | Marble cover Ø55 H32                       | 1   |
| 1.2        | AQ0015558    | Screw Ø7.1 M6 H9 dark gray                 | 1   |
| 1.3        | AQ0002160    | Screw M4x10                                | 1   |
| 1.4        | AQ0006586    | OR 25.12x1.78 NBR 70 SH                    | 2   |
| 1.5        | AS0012526    | Handle Ø29.9 H19                           | 1   |
| 1.6        | AS0011128    | Broach for thermostatic handle             | 1   |
| 1.7        | AC0010828    | Handle Ø45 Ø15.7 M H9.6                    | 1   |
| 1.8        | AQ0001082    | Grub screw M4x4 cone point                 | 2   |
| 2          | AQ0002160    | Screw M4x10                                | 1   |
| 3          | CP0007043    | Thermoregulation handle body               | 1   |
| 3.1        | AC0007043    | Handle thermoregulation                    | 1   |
| 3.2        | AQ0008086    | Spring for thermo plug Ø6 F0.5 L8.5        | 1   |
| 3.3        | AQ0008085    | Red plug for termo handle                  | 1   |
| 3.4        | AS0007045    | Pin for thermo lever button Ø6 H11.6       | 1   |
| 4          | AS0013025    | Centering bush Ø40.95 Ø41.95 H25           | 1   |
| 5          | AC0011535    | Support Ø45 H25.5 M36x1.5                  | 1   |
| 6          | AQ0009809    | Inox screw M4x30                           | 1   |
| 7          | AC0007042    | Capacity handle body                       | 1   |
| 8          | AS0013024    | Centering bush Ø40.95 Ø40.35 H18.5         | 1   |
| 9          | AC0013023    | Ring Ø45 H23.6 M42x1.5                     | 1   |
| 10         | AS0009598    | Extension 8x20 H34.8                       | 1   |
| 11         | AS0013022    | Reduction M24x1 M42x1.5 H6                 | 1   |
| 12         | ACGC13121_O3 | Plate 310x108x3 int 115 stamped 3 ways     | 1   |
| 13         | AQ0013943    | Rubber packing Ø60xØ45 H2                  | 2   |
| 14         | AQ0014224    | Rubber packing double-sided tape 265x105x2 | 1   |