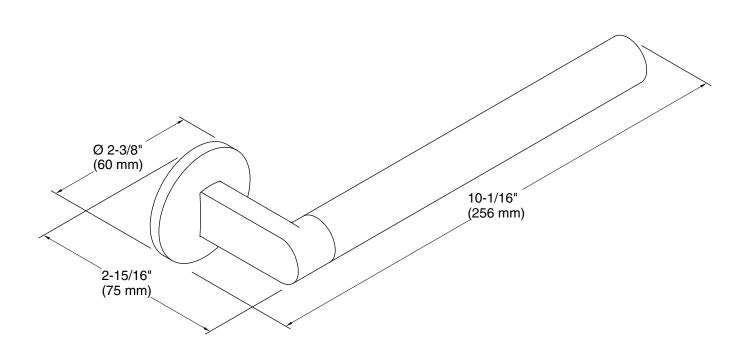

### **Technical Information**

All product dimensions are nominal. Material: Zinc, Brass