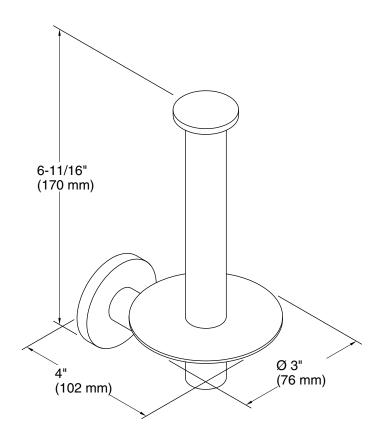

# **Stillness®**

Vertical toilet paper holder **K-14459** 

# **Technical Information**

All product dimensions are nominal.

Material: Brass, Zinc