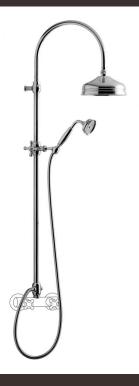

# TECHNICAL INFORMATION

Traditional telescopic and turning shower column with adjustable mounting with articulated shower holder, diverter and 3/4 connection. Ø220 non-liming inspectable and serviceable traditional shower headin brass/stainless steel. Brass inspectable and serviceable traditional one jet shower. Brass double spiral flexible hose cm 150. OLD COPPER

## FEATURES

Rain jet

Non-liming

adjustable telescopic shower column

## PICTURE

SPARE PARTS