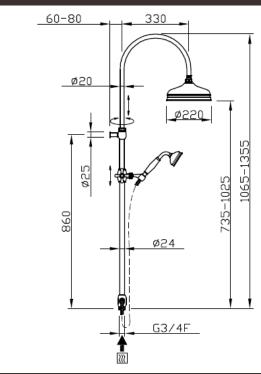

# Telescopic colonial 3/4" connection

Telescopic colonial 3/4" connection

## 30026-VR

# TECHNICAL INFORMATION

Traditional telescopic and turning shower column with adjustable mounting with articulated shower holder, diverter and 3/4 connection. Ø220 non-liming inspectable and serviceable traditional shower headin brass/stainless steel. Brass inspectable and serviceable traditional one jet shower. Brass double spiral flexible hose cm 150. OLD COPPER

#### Flow rate:

? Doccia o soffione?

## FEATURES







Rain jet

Non-liming

adjustable telescopic shower column

## PICTURE



SPARE PARTS

# TECHNICAL DRAWING



FINISHINGS