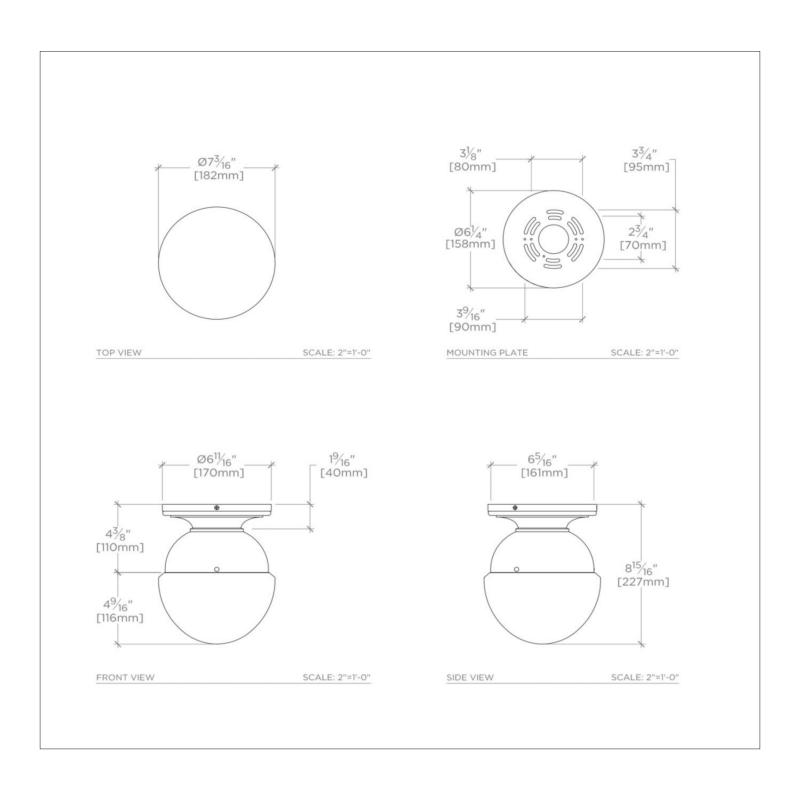

## TECHNICAL DETAILS

Ambient / Task: Ambient

Bulb Base Size: E26 Bulb Type: A19 Depth / Width: 7 3/16" Height: 9" Installation Type: Ceiling Mounted Interior / Exterior Application: Interior Only Junction Box Orientation: Any Length: 7 3/16" Light Direction: Downward Number of Bulbs: One Orientation: Any Primary Material: Brass Safety Warnings: Do not exceed max wattage. Shade Finish: White Shade Fitter Size: 0" Shade Material: Blown Glass Shade Shape: Round Voltage: 120.0 Wet / Dry: Damp or Dry