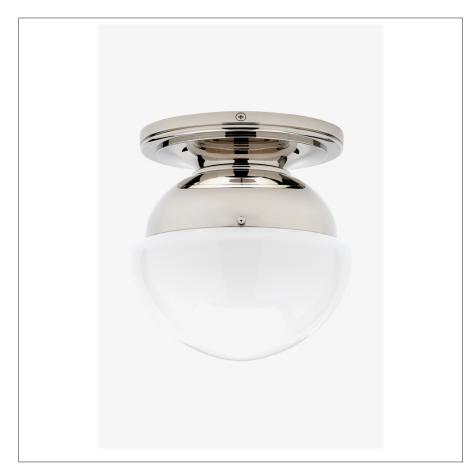

FORO FRLT05

Foro Ceiling Flush Mount Small with Glass Shade

## **INSPIRATION**

A mix of historical references, including finely etched vintage silver, come together in this twist on classical design - UL and CUL a wonderfully elegant formal statement.

## PRODUCT FEATURES

Mouth-blown, white cased glass Solid brass Uses 60 Watt A19 Bulb for Sconc (not included) UL and CUL Listed FORO FRLT05

Foro Ceiling Flush Mount Small with Glass Shade