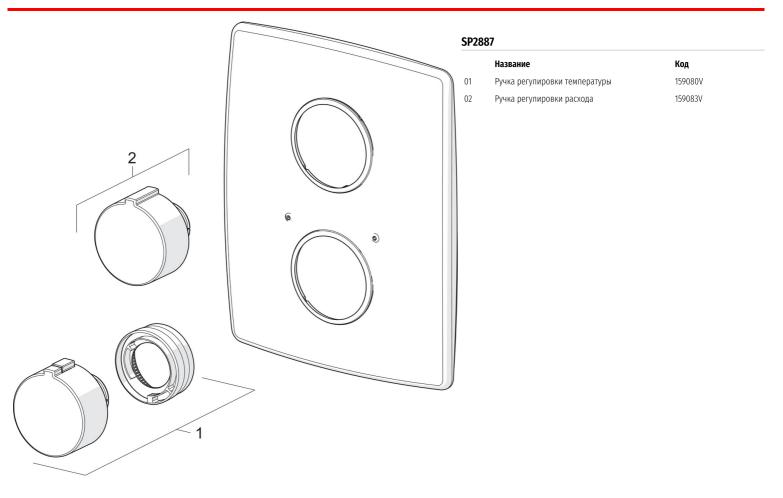

ель смесителя для душа

Термостатический смеситель скрытого монтажа для душа, наружная декоративная часть

#### EAN: 6414150052613 static.oras.com/2887

(к корпусу Oras № 7127)

#### Shower

- Декоративная часть, Термостатический
- Настенный скрытого монтажа
- Хром

- Ручка регулировки температуры, Ручка регулировки расхода
- Защита от ожогов на 38°С
- Squarewallrosette
- Термостатический, Для встраиваемого корпуса №7127

# ТЕХНИЧЕСКИЕ ДАННЫЕ

### Технические характеристики

| Подключение горячей воды | max. +80°C           |
|--------------------------|----------------------|
| Рабочее давление         | 50 - 1000 kPa        |
| Материал                 | Композитный материал |
|                          |                      |

### Тип разрешения

Сетрификат STF





## Запасные части