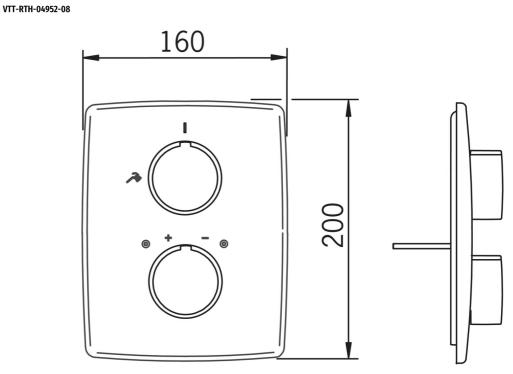

#### Shower

- Декоративная часть, Термостатический
- Настенный скрытого монтажа
- Хром

- Ручка регулировки температуры, Ручка регулировки расхода
- Защита от ожогов на 38°С
- Squarewallrosette
- Термостатический, Для встраиваемого корпуса №7127

### Технические характеристики

| Подключение горячей воды | max. +80°C           |
|--------------------------|----------------------|
| Рабочее давление         | 50 - 1000 kPa        |
| Материал                 | Композитный материал |
|                          |                      |