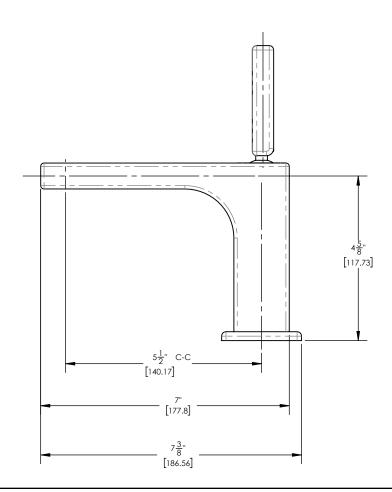

## **TECHNICAL DETAILS**

ADA Compliance: No Deck Thickness Maximum: 2" Deck Thickness Minimum: 1/8" Fitting Hole Diameter: 1 1/8" Number of Holes: One Number of Handles: One Handle Spread Maximum: 12" Handle Spread Minimum: 8" Handle Turn Angle: Quarter Turn Spout Reach: 5 1/2" Spout Height: 5" Inlet Connection Type: Male 1/2" NPSM Installation Type: Deck Mounted Primary Material: Brass Valve Material: Ceramic Flow Restriction: 1.2 gpm

## PRODUCT DIMENSIONS

www. phylrich.com

CODES & STANDARDS