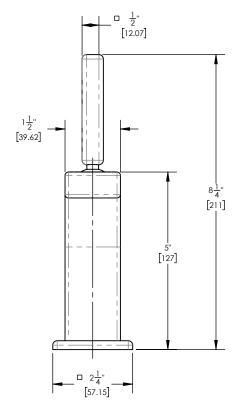

## **TECHNICAL DETAILS**

ADA Compliance: No Deck Thickness Maximum: 2" Deck Thickness Minimum: 1/8" Fitting Hole Diameter: 1 1/8" Number of Holes: One Number of Handles: One Handle Spread Maximum: 12" Handle Spread Minimum: 8" Handle Turn Angle: Quarter Turn Spout Reach: 5 1/2" Spout Height: 5" Inlet Connection Type: Male 1/2" NPSM Installation Type: Deck Mounted Primary Material: Brass Valve Material: Ceramic Flow Restriction: 1.2 gpm

## PRODUCT DIMENSIONS

www. phylrich.com

CODES & STANDARDS