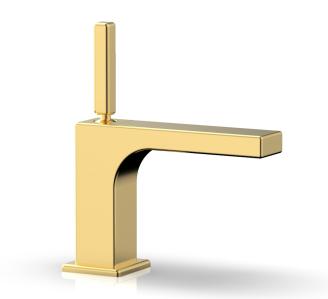

## PRODUCT FEATURES

- Style: Contemporary
- Collection: Mix
- Temperature Controlled By Handles
- Blade Handle
- Low Spout