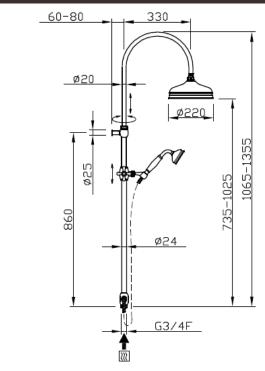

# Telescopic colonial 3/4" connection

Telescopic colonial 3/4" connection

## 30025-NKSP

# TECHNICAL INFORMATION

Traditional telescopic and turning shower column with adjustable mounting with articulated shower holder, diverter and 3/4 connection. Ø270 non-liming inspectable and serviceable traditional shower headin brass/stainless steel. Brass inspectable and serviceable traditional one jet shower. Brass double spiral flexible hose cm 150. BRUSHED NICKEL

#### Flow rate:

? Doccia o soffione?

## FEATURES







Rain jet

Non-liming

adjustable telescopic shower column

## PICTURE



SPARE PARTS

# TECHNICAL DRAWING



FINISHINGS