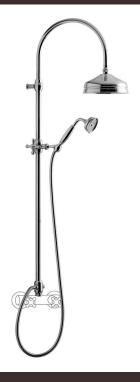

# TECHNICAL INFORMATION

Traditional telescopic and turning shower column with adjustable mounting with articulated shower holder, diverter and 3/4 connection. Ø270 non-liming inspectable and serviceable traditional shower headin brass/stainless steel. Brass inspectable and serviceable traditional one jet shower. Brass double spiral flexible hose cm 150. BRUSHED NICKEL

## FEATURES

Rain jet

Non-liming

adjustable telescopic shower column

## PICTURE

SPARE PARTS