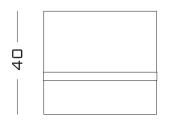

ments of Ambrogio can be customised, from the stone, the leather/fabric and the metal.

Aluminium structure covered by 2cm thick marble panels. Bent steel which is hand finished and screwed into the structure. Finished with a leather strap which is fixed in place. Comes with felt glides.

44 x 37 x 40 H cm



#### Finishes

#### **Metal Finishes**

- Satin (Bronze, Brass, Champagne, - Carrara CD Aluminium) - Polished (Bronze, Brass, Champagne, Aluminium)

- Any RAL Colour

#### **Standard Marble Finishes**

- Arabescato Orobico
- Dark Emperador
- Nero Marquina
- Travertino

#### **Premium Marble Finishes** Upholstery

- Verde Alpi
- Calacatta Oro
- Rosso Levanto
- Botanic Green
- Rosa Egeo

- Other marbles and stones available on request



- Height - Width - Depth

- Leather





- 44 —



Q











SECOLO

### Standard Marble Finishes





Arabescato Orobico







### Premium Marble Finishes











### SECOLO

## **Upholstery Premium Collection**

Leather

100% Natural



### Metal Finishes



Colour samples are an indication only and do not replace the use of real samples when ordering, since it is impossible to guarantee a screen reproduction identical to the original.

SECOLO

www.secolo.co.uk

Secolo\_official

info@secolo.co.uk

+44 (0) 20 73526766

305 Harbour Yard Chelsea Harbour SW10 0XD London United Kingdom

SECOLO