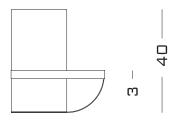

p. All elements of Ambrogio can be customised, from the stone, the leather/fabric and the metal.

Aluminium structure covered by 2cm thick marble panels. Bent steel which is hand finished and screwed into the structure. Finished with a leather strap which is fixed in place. Comes with felt glides.

44 x 37 x 40 H cm



#### Finishes

#### **Metal Finishes**

- Satin (Bronze, Brass, Champagne, - Carrara CD Aluminium) - Polished (Bronze, Brass, Champagne, Aluminium)

- Any RAL Colour

#### **Standard Marble Finishes**

- Arabescato Orobico
- Dark Emperador
- Nero Marquina
- Travertino

#### **Premium Marble Finishes** Upholstery

- Verde Alpi
- Calacatta Oro
- Rosso Levanto
- Botanic Green
- Rosa Egeo

- Other marbles and stones available on request



- Height - Width - Depth

- Leather





- 44 —



Q











SECOLO

### Standard Marble Finishes





Arabescato Orobico







### Premium Marble Finishes











### SECOLO

## **Upholstery Premium Collection**

Leather

100% Natural



### Metal Finishes



Colour samples are an indication only and do not replace the use of real samples when ordering, since it is impossible to guarantee a screen reproduction identical to the original.

SECOLO

www.secolo.co.uk

Secolo\_official

info@secolo.co.uk

+44 (0) 20 73526766

305 Harbour Yard Chelsea Harbour SW10 0XD London United Kingdom

SECOLO