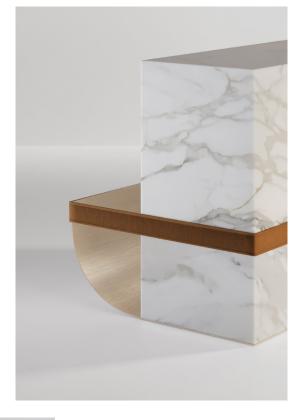

### 2020

Ambrogio is your helping hand; always ready to hold your drink or look after your magazines. Ambrogio is made from marble which sits on top of a bent metal sheet which appears to be held up with a leather strap. All elements of Ambrogio can be customised, from the stone, the leather/fabric and the metal.

Aluminium structure covered by 2cm thick marble panels. Bent steel which is hand finished and screwed into the structure. Finished with a leather strap which is fixed in place. Comes with felt glides.