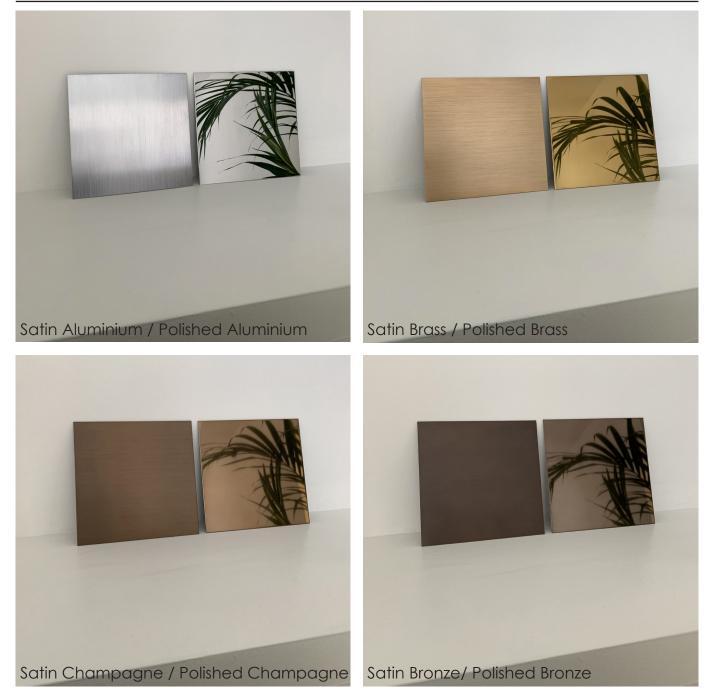

#### **Metal Finishes**

- Satin (Bronze, Brass, Champagne, - Carrara CD Aluminium) - Polished (Bronze, Brass, Champagne, Aluminium)

- Any RAL Colour

### Metal Finishes

Colour samples are an indication only and do not replace the use of real samples when ordering, since it is impossible to guarantee a screen reproduction identical to the original.

SECOLO