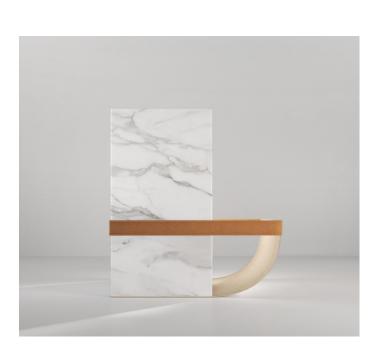

# Ambrogio Side Table

### 2020

Ambrogio is your helping hand; always ready to hold your drink or look after your magazines. Ambrogio is made from marble which sits on top of a bent metal sheet which appears to be held up with a leather strap. All elements of Ambrogio can be customised, from the stone, the leather/fabric and the metal.

Aluminium structure covered by 2cm thick marble panels. Bent steel which is hand finished and screwed into the structure. Finished with a leather strap which is fixed in place. Comes with felt glides.