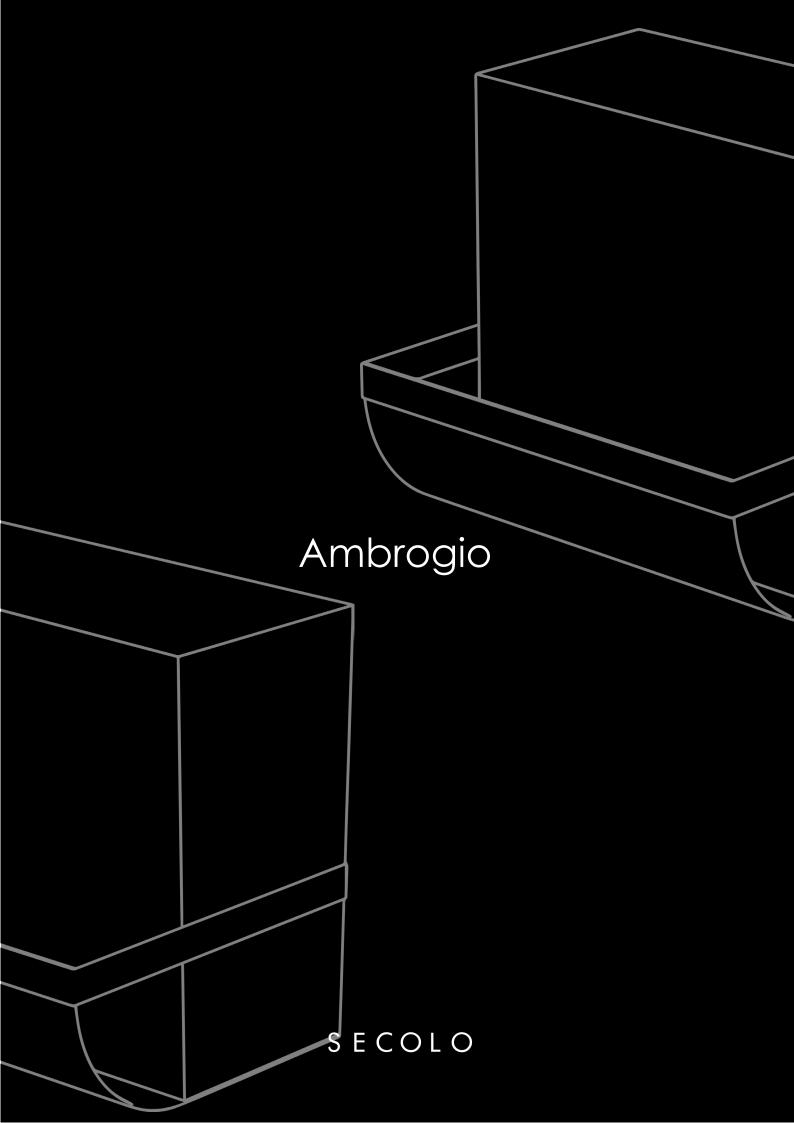

# Ambrogio Side Table

### 2020

Ambrogio is your helping hand; always ready to hold your drink or look after your magazines. Ambrogio is made from marble which sits on top of a bent metal sheet which appears to be held up with a leather strap. All elements of Ambrogio can be customised, from the stone, the leather/fabric and the metal.

Aluminium structure covered by 2cm thick marble panels. Bent steel which is hand finished and screwed into the structure. Finished with a leather strap which is fixed in place. Comes with felt glides.