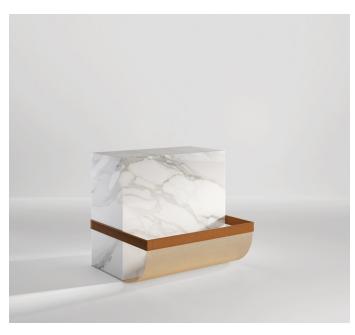

### 2020

Ambrogio is your helping hand; always ready to hold your drink or look after your magazines. Ambrogio is made from marble which sits on top of a bent metal sheet which appears to be held up with a leather strap. All elements of Ambrogio can be customised, from the stone, the leather/fabric and the metal.

Aluminium structure covered by 2cm thick marble panels. Bent steel which is hand finished and screwed into the structure. Finished with a leather strap which is fixed in place. Comes with felt glides.

44 x 37 x 40 H cm