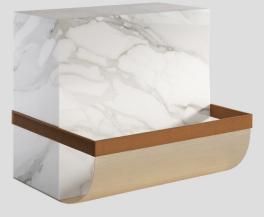

### 2020

Ambrogio is your helping hand; always ready to hold your drink or look after your magazines. Ambrogio is made from marble which sits on top of a bent metal sheet which appears to be held up with a leather strap. All elements of Ambrogio can be customised, from the stone, the leather/fabric and the metal.

Aluminium structure covered by 2cm thick marble panels. Bent steel which is hand finished and screwed into the structure. Finished with a leather strap which is fixed in place. Comes with felt glides.

44 x 37 x 40 H cm