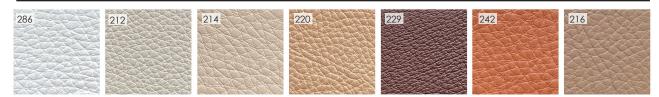

the structure. Finished with a leather strap which is fixed in place. Comes with felt glides.

44 x 37 x 40 H cm



#### Finishes

#### **Metal Finishes**

- Satin (Bronze, Brass, Champagne, - Carrara CD Aluminium) - Polished (Bronze, Brass, Champagne, Aluminium)

- Any RAL Colour

#### **Standard Marble Finishes**

- Arabescato Orobico
- Dark Emperador
- Nero Marquina
- Travertino

#### **Premium Marble Finishes** Upholstery

- Verde Alpi
- Calacatta Oro
- Rosso Levanto
- Botanic Green
- Rosa Egeo

- Other marbles and stones available on request



- Height - Width - Depth

- Leather





- 44 —



Q











SECOLO

### Standard Marble Finishes





Arabescato Orobico







### Premium Marble Finishes











### SECOLO

## **Upholstery Premium Collection**

Leather

100% Natural



### Metal Finishes



Colour samples are an indication only and do not replace the use of real samples when ordering, since it is impossible to guarantee a screen reproduction identical to the original.

SECOLO

www.secolo.co.uk

Secolo\_official

info@secolo.co.uk

+44 (0) 20 73526766

305 Harbour Yard Chelsea Harbour SW10 0XD London United Kingdom

SECOLO