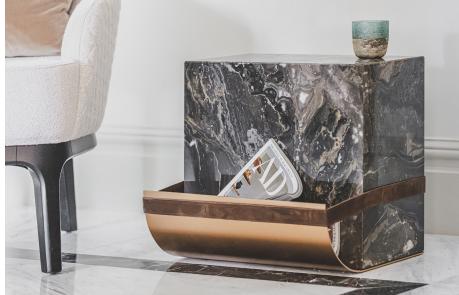

### 2020

Ambrogio is your helping hand; always ready to hold your drink or look after your magazines. Ambrogio is made from marble which sits on top of a bent metal sheet which appears to be held up with a leather strap. All elements of Ambrogio can be customised, from the stone, the leather/fabric and the metal.

#### **Standard Marble Finishes**

- Arabescato Orobico
- Dark Emperador
- Nero Marquina
- Travertino

#### **Premium Marble Finishes** Upholstery

- Verde Alpi
- Calacatta Oro
- Rosso Levanto
- Botanic Green
- Rosa Egeo

- Other marbles and stones available on request

- Height - Width - Depth

- Leather

- 44 —