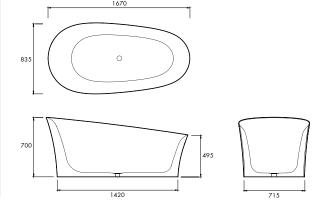

#### **SPECIFICATIONS**

1670mm x 835mm x 700mm

Approx weight: 125kg (276lb)

Capacity: 263 litres (58gal)

Overflow option available.

Chrome or stone waste included.

Note: Colour selection refers to the exterior of the product. The interior will be Glacier white.