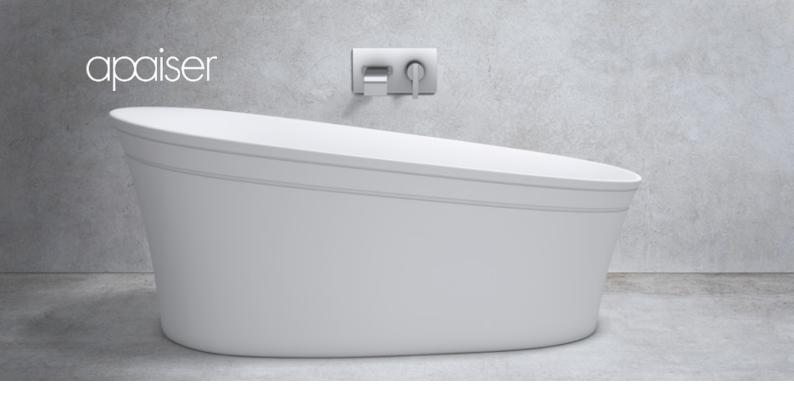

# Chameleon A-Series bath 1670mm

Showcasing an asymmetrical design with a bold, colourful external shell, this bath is made for maximum impact and individual expression in the bathroom. The simple lines blend harmoniously with a range of exciting colours for a unique expression of your imagination and personal style.