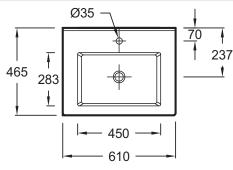

## **Technical drawing**

Product Specification: Vanity top 61 cm. EXSA112. Collection: OLA. DIMENSIONS: 61 x 46.50 cm. WEIGHT: 11.8 kg. MATERIAL: Ceramic. INSTALLATION TYPE: Countertop. TAP DRILLING: 1 tap hole. NUMBER OF VANITY BASINS FOR VANITY TOPS: Single basin vanity top. Must be used with coordinating furniture. Non-self-supporting vanity top.

## **EXSA112**

Collection: OLA

Finish\*:

**Features** 

• DIMENSIONS: 61 x 46.50 cm

• MATERIAL: Ceramic

• TAP DRILLING: 1 tap hole

• Must be used with coordinating furniture