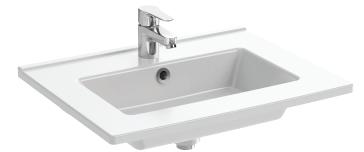

## **OLA - Vanity top 61 cm**

## **EXSA112**

Collection: OLA

Finish\*:

**Features** 

• DIMENSIONS: 61 x 46.50 cm

• MATERIAL: Ceramic

• TAP DRILLING: 1 tap hole

• Must be used with coordinating furniture

## **Consumer benefits**

• FINENESS: Thin vanity top sits perfectly on the cabinet

• PRACTICAL: Practical wide ledge for daily use

• DESIGN: Geometric basin in a contemporary style