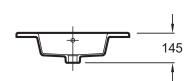

## **Technical drawing**

Product Specification: Vanity top 61 cm. EXSA112. Collection: OLA. DIMENSIONS: 61 x 46.50 cm. WEIGHT: 11.8 kg. MATERIAL: Ceramic. INSTALLATION TYPE: Countertop. TAP DRILLING: 1 tap hole. NUMBER OF VANITY BASINS FOR VANITY TOPS: Single basin vanity top. Must be used with coordinating furniture. Non-self-supporting vanity top.