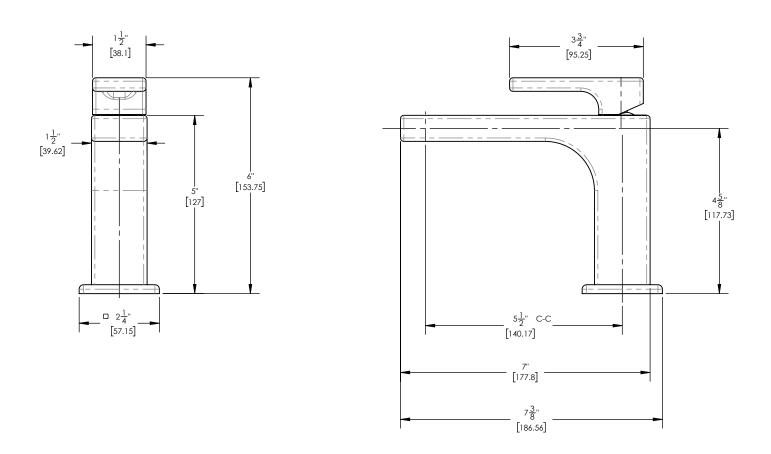

## **TECHNICAL DETAILS**

ADA Compliance: No Deck Thickness Maximum: 2" Deck Thickness Minimum: 1/8" Fitting Hole Diameter: 1 1/8" Number of Holes: One Number of Handles: One Handle Spread Maximum: 12" Handle Spread Minimum: 8" Handle Turn Angle: Quarter Turn Spout Reach: 5 1/2" Spout Height: 5" Inlet Connection Type: Male 1/2" NPSM Installation Type: Deck Mounted Primary Material: Brass Valve Material: Ceramic Flow Restriction: 1.2 gpm Water Pressure Maximum: 85 PSI Water Pressure Minimum: 20 PSI Water Pressure Recommended: 60 PSI

## PRODUCT DIMENSIONS