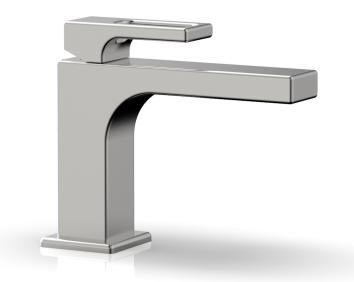

## PRODUCT FEATURES

- Style: Contemporary
- · Collection: Mix
- Temperature Controlled By Handles
- Ring Handle
- Low Spout