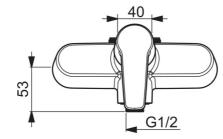

#### Технические характеристики

 Подключение горячей воды
 max. +80°C

 Рабочее давление
 50 - 1000 kPa

 Установочные размеры
 G1/2

 Установочная ширина
 CC40 mm

 Длина/расстояние
 87 mm

 Материал
 Латунь