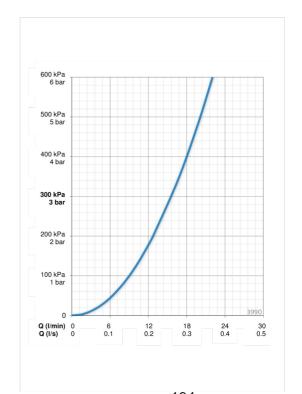

#### Параметры расхода воды

 Расход воды при 300 кПа
 0.26 l/s

 Потеря давления при расходе 0.2 л/с
 180 kPa