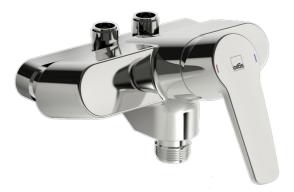

# 3990 Oras Saga - Смеситель для душа, 40сс

EAN: 6414150078132 static.oras.com/3990

- Shower
- Однорычажный
- Настенный монтаж
- Xpon

- Однорычажный смеситель, Рукоятка с маркировкой X+Г воды
- Ограничитель температуры
- Обратный клапан, Ø 35-мм керамический картридж для управления расходом и температурой воды
- Шумоподавляющие уплотнители