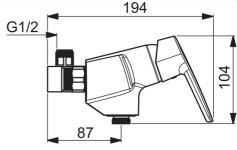

#### Технические характеристики

 Подключение горячей воды
 max. +80°C

 Рабочее давление
 50 - 1000 kPa

 Установочные размеры
 G1/2

 Установочная ширина
 CC40 mm

 Длина/расстояние
 87 mm

 Материал
 Латунь