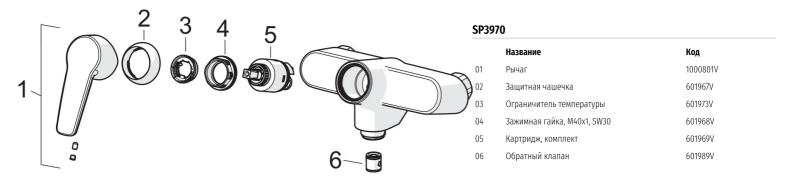

EAN: 6414150078132 static.oras.com/3990



- Shower
- Однорычажный
- Настенный монтаж
- Xpon

- Однорычажный смеситель, Рукоятка с маркировкой X+Г воды
- Ограничитель температуры
- Обратный клапан, Ø 35-мм керамический картридж для управления расходом и температурой воды
- Шумоподавляющие уплотнители

# ТЕХНИЧЕСКИЕ ДАННЫЕ

#### Параметры расхода воды

 Расход воды при 300 кПа
 0.26 l/s

 Потеря давления при расходе 0.2 л/с
 180 kPa

#### Технические характеристики

 Подключение горячей воды
 max. +80°C

 Рабочее давление
 50 - 1000 kPa

 Установочные размеры
 G1/2

 Установочная ширина
 CC40 mm

 Длина/расстояние
 87 mm

 Материал
 Латунь

### Regulations

 Стандарт EN
 EN 817

Уровень шума I (ISO 3822) Oras lab.









© 2020 Oras Ltd. - www.oras.com - 17.10.2020



## Запасные части



© 2020 Oras Ltd. - www.oras.com - 17.10.2020 2/2