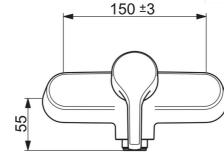

#### Параметры расхода воды

| Расход воды при 300 кПа    | 0.3 l/s       |  |
|----------------------------|---------------|--|
| Технические характеристики |               |  |
| Подключение горячей воды   | max. +80°C    |  |
| Рабочее давление           | 50 - 1000 kPa |  |
| Установочные размеры       | G3/4          |  |
| Установочная ширина        | CC150 ± 3 mm  |  |
| Длина/расстояние           | 58 mm         |  |
| Материал                   | Латунь        |  |
| Regulations                |               |  |
| Стандарт EN                | EN 817        |  |
| Уровень шума               | I(ISO 3822)   |  |