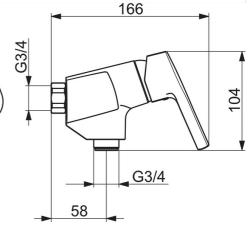

#### Параметры расхода воды

| Расход воды при 300 кПа    | 0.3 l/s       |  |
|----------------------------|---------------|--|
| Технические характеристики |               |  |
| Подключение горячей воды   | max. +80°C    |  |
| Рабочее давление           | 50 - 1000 kPa |  |
| Установочные размеры       | G3/4          |  |
| Установочная ширина        | CC150 ± 3 mm  |  |
| Длина/расстояние           | 58 mm         |  |
| Материал                   | Латунь        |  |
| Regulations                |               |  |
| Стандарт EN                | EN 817        |  |
| Уровень шума               | I(ISO 3822)   |  |