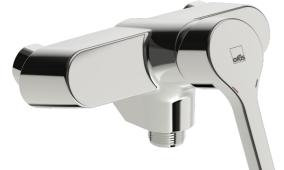

## 3970H Oras Saga Style - Смеситель для душа

#### EAN: 6414150088773 static.oras.com/3970H

Oras Saga Style смеситель для душа с эксцентриками. Шланговое подсоединение G3/4, , 150сс. Встроенная опция ограничения расхода и температуры воды.

- Shower
- Однорычажный
- Настенный монтаж
- Хром

- Однорычажный смеситель, Рукоятка с маркировкой Х+Г воды
- Ограничитель температуры
- Обратный клапан, ø 35-мм керамический картридж для управления расходом и температурой воды