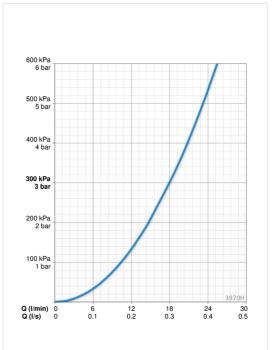

#### Параметры расхода воды

| Расход воды при 300 кПа    | 0.3 l/s       |  |
|----------------------------|---------------|--|
| Технические характеристики |               |  |
| Подключение горячей воды   | max. +80°C    |  |
| Рабочее давление           | 50 - 1000 kPa |  |
| Установочные размеры       | G3/4          |  |
| Установочная ширина        | CC150 ± 3 mm  |  |
| Длина/расстояние           | 58 mm         |  |
| Материал                   | Латунь        |  |
| Regulations                |               |  |
| Стандарт EN                | EN 817        |  |
| Уровень шума               | I(ISO 3822)   |  |