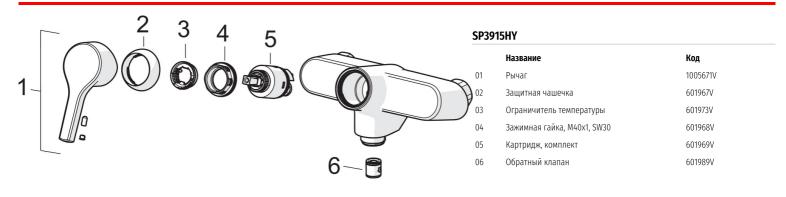

граничитель температуры
- Обратный клапан, ø 35-мм керамический картридж для управления расходом и температурой воды

# ТЕХНИЧЕСКИЕ ДАННЫЕ

#### Параметры расхода воды

| Расход воды при 300 кПа    | 0.3 l/s       |  |
|----------------------------|---------------|--|
| Технические характеристики |               |  |
| Подключение горячей воды   | max. +80°C    |  |
| Рабочее давление           | 50 - 1000 kPa |  |
| Установочные размеры       | G3/4          |  |
| Установочная ширина        | CC150 ± 3 mm  |  |
| Длина/расстояние           | 58 mm         |  |
| Материал                   | Латунь        |  |
| Regulations                |               |  |
| Стандарт EN                | EN 817        |  |
| Уровень шума               | I(ISO 3822)   |  |











### Запасные части