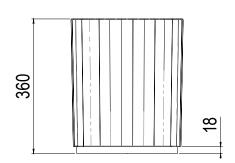

#### **SPECIFICATIONS**

 $\emptyset 300 mm \times 360 mm \ high$ 

Approx weight: 18kg (40lb)

Product code 9280