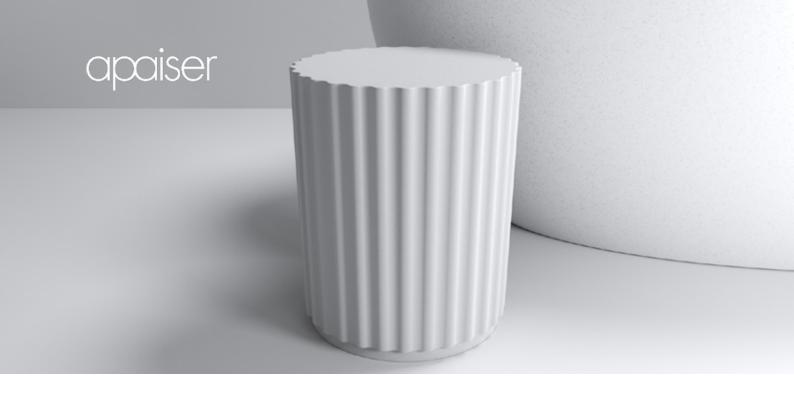

# Tulle bath stool

# 300mm

The Tulle bath stool is the final touch of luxury in any bathroom sanctuary, regardless of style. Designed for use as a side table to a bath or shower seat, this apaiserMARBLE bath stool adds a finishing flourish to any freestanding baths from the apaiser collections.

#### **SPECIFICATIONS**

 $\emptyset 300 mm \times 360 mm \ high$ 

Approx weight: 18kg (40lb)

Product code 9280