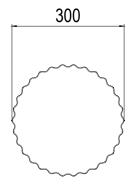

# 300mm

The Tulle bath stool is the final touch of luxury in any bathroom sanctuary, regardless of style. Designed for use as a side table to a bath or shower seat, this apaiserMARBLE bath stool adds a finishing flourish to any freestanding baths from the apaiser collections.

#### **SPECIFICATIONS**

 $\emptyset 300 mm \times 360 mm \ high$ 

Approx weight: 18kg (40lb)

Product code 9280