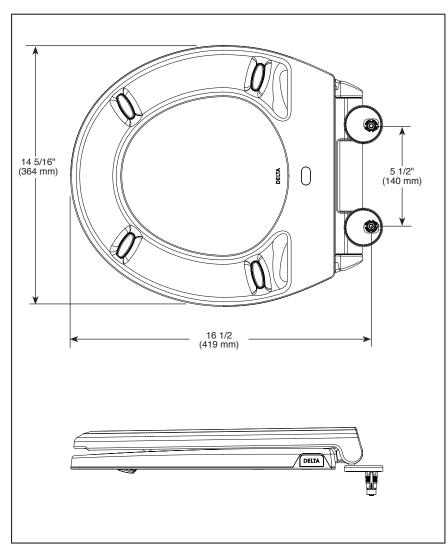

### **FEATURES:**

- Integrated night light illuminates bowl
- Automatic 9-hour timer
- Slow-Close lid and ring prevents slamming
- Quick-Release seat for removal during cleaning
- NoSlip<sup>™</sup> bumpers keep seat from shifting
- Fast and secure top-down installation
- Universal fit on most round front bowls (~1/2" adjustability)
- Solid construction with added weight for durability

## **STANDARD SPECIFICATIONS**

- Round front shape
- Battery operated (4 AA's)
- Up to 6 months of battery life
- 5 1/2" (140 mm) seat mounting holes