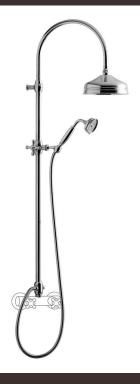

# TECHNICAL INFORMATION

Traditional telescopic and turning shower column with adjustable mounting with articulated shower holder, diverter and 3/4 connection. Ø270 non-liming inspectable and serviceable traditional shower headin brass/stainless steel. Brass inspectable and serviceable traditional one jet shower. Brass double spiral flexible hose cm 150. OLD BRASS

## PICTURE

SPARE PARTS