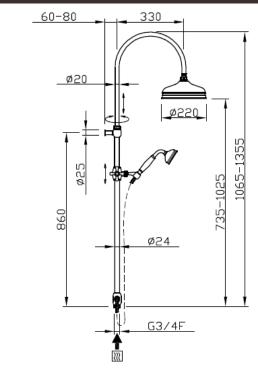

# Telescopic colonial 3/4" connection

Telescopic colonial 3/4" connection

## 30025-VO

# TECHNICAL INFORMATION

Traditional telescopic and turning shower column with adjustable mounting with articulated shower holder, diverter and 3/4 connection. Ø270 non-liming inspectable and serviceable traditional shower headin brass/stainless steel. Brass inspectable and serviceable traditional one jet shower. Brass double spiral flexible hose cm 150. OLD BRASS

#### Flow rate:

? Doccia o soffione?

## FEATURES







Rain jet

Non-liming

adjustable telescopic shower column

## PICTURE



SPARE PARTS

# TECHNICAL DRAWING



FINISHINGS