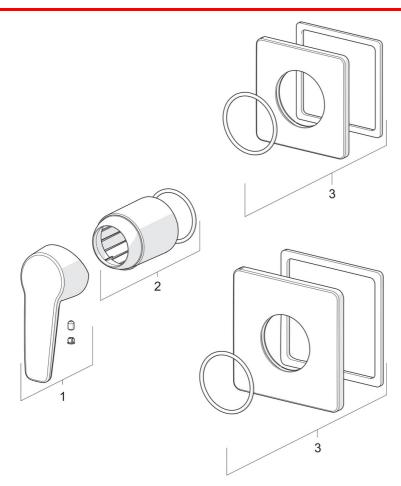

## Запасные части

### SP3983

|    | Название                          | Код      |
|----|-----------------------------------|----------|
| 01 | Рычаг                             | 1000801V |
| 02 | Защитная чашечка                  | 601990V  |
| 03 | Декоративная пластина, 90х90 mm   | 1001009V |
| 03 | Декоративная пластина, 110x130 mm | 1001010V |