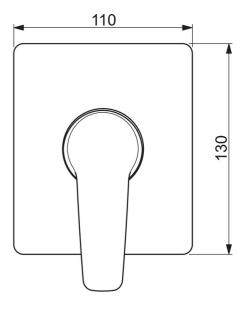

#### EAN: 6414150089305 static.oras.com/3985

Встраиваемый смеситель для душа. Внешняя часть смесителя для душа, с розеткой 110x130мм. Для встраиваемого корпуса Oras артикул 1486.

- Shower
- Однорычажный, Декоративная часть
- Настенный скрытого монтажа
- Хром

- Однорычажный смеситель, Рукоятка с маркировкой Х+Г воды
- Squarewallrosette
- Для встраиваемого корпуса 1486

ТЕХНИЧЕСКИЕ ДАННЫЕ