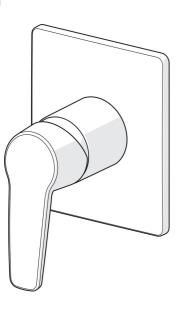

#### EAN: 6414150089305 static.oras.com/3985

Встраиваемый смеситель для душа. Внешняя часть смесителя для душа, с розеткой 110x130мм. Для встраиваемого корпуса Oras артикул 1486.

- Shower
- Однорычажный, Декоративная часть
- Настенный скрытого монтажа
- Хром

- Однорычажный смеситель, Рукоятка с маркировкой Х+Г воды
- Squarewallrosette
- Для встраиваемого корпуса 1486

ТЕХНИЧЕСКИЕ ДАННЫЕ