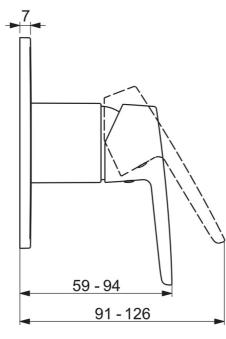

#### EAN: 6414150089305 static.oras.com/3985

Встраиваемый смеситель для душа. Внешняя часть смесителя для душа, с розеткой 110x130мм. Для встраиваемого корпуса Oras артикул 1486.

- Shower
- Однорычажный, Декоративная часть
- Настенный скрытого монтажа
- Хром

- Однорычажный смеситель, Рукоятка с маркировкой Х+Г воды
- Squarewallrosette
- Для встраиваемого корпуса 1486

ТЕХНИЧЕСКИЕ ДАННЫЕ