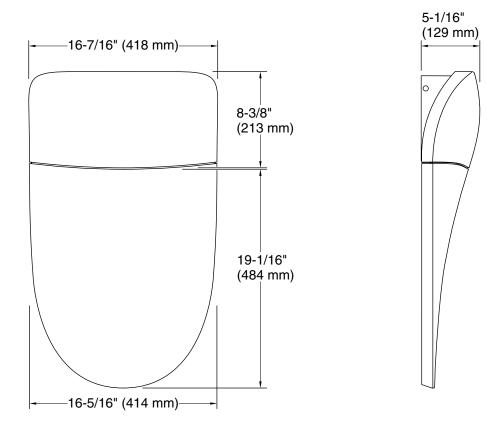

## **Technical Information**

All product dimensions are nominal. Material: Plastic