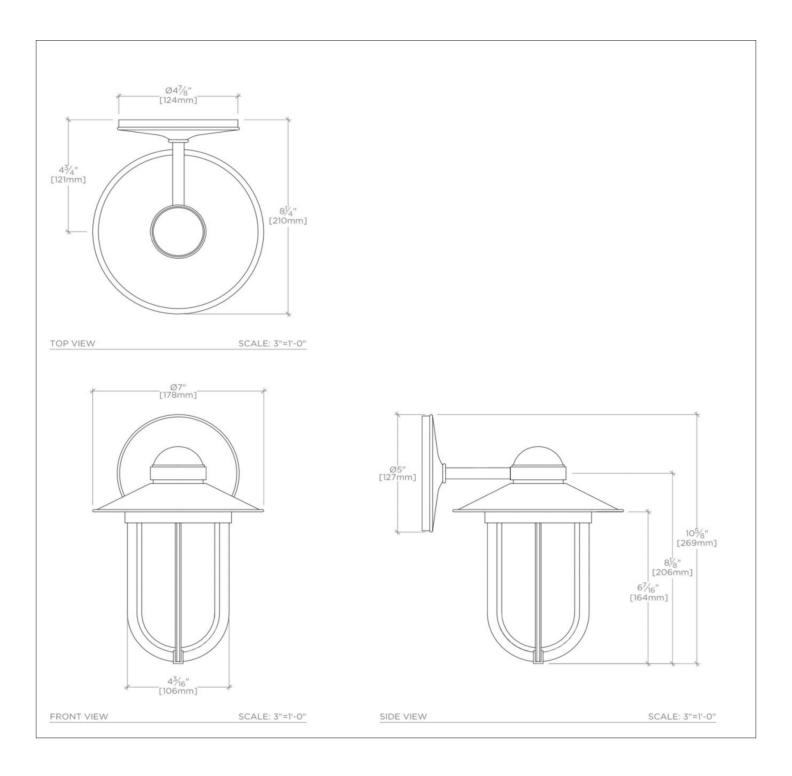

## **TECHNICAL DETAILS**

Ambient / Task: Ambient
Bulb Base Size: E26
Bulb Type: T-10 or A-19
Depth / Width: 8 1/4"
Height: 10 5/8"
Installation Type: Wall Mounted
Interior / Exterior Application: Interior Only
Junction Box Orientation: Any
Length: 7"

### **PRODUCT FEATURES**

7" x 8 1/4" x 10 5/8"

Made of Brass Cylinder Shade

Wall Mounted

Uses (1) 60W Max Type T10, E26 Type or 100W Max Type A19, E26 Base Bulb