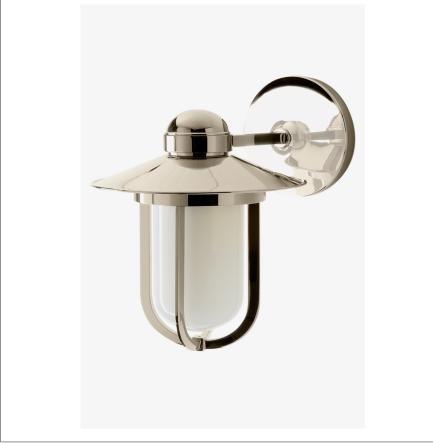

# WATERWORKS

HAMILTON HMLT01

Hamilton Wall Mounted Single Arm Sconce with Glass Shade

Orientation: Up

SHOWN IN HAMILTON WALL MOUNTED SINGLE ARM SCONCE WITH GLASS SHADE| HMLT01

### **INSPIRATION**

Is utilitarian in feel pulling inspiration from vintage ship passageway lighting.