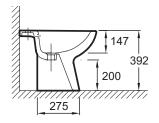

### **Technical drawing**

This document is not contractual

Product Specification: Bidet. E4382. Collection: BRIVE. DIMENSIONS: 50 x 35.50 cm. WEIGHT: 13.5 kg. MATERIAL: Ceramic. INSTALLATION TYPE: Floor-standing. HEIGHT: Standard. RIM TYPE: Open (traditional). PRODUCT INCLUDED: (Tap not included). 1 hole.