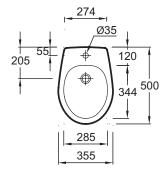

### **Technical drawing**

This document is not contractual

Product Specification: Bidet. E4382. Collection: BRIVE. DIMENSIONS: 50 x 35.50 cm. WEIGHT: 13.5 kg. MATERIAL: Ceramic. INSTALLATION TYPE: Floor-standing. HEIGHT: Standard. RIM TYPE: Open (traditional). PRODUCT INCLUDED: (Tap not included). 1 hole.