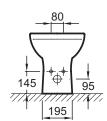

### **Technical drawing**

This document is not contractual

Product Specification: Bidet. E4382. Collection: BRIVE. DIMENSIONS: 50 x 35.50 cm. WEIGHT: 13.5 kg. MATERIAL: Ceramic. INSTALLATION TYPE: Floor-standing. HEIGHT: Standard. RIM TYPE: Open (traditional). PRODUCT INCLUDED: (Tap not included). 1 hole.