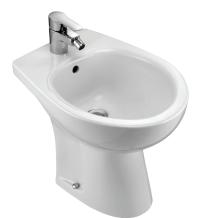

# **BRIVE** - Bidet

## E4382

Collection: BRIVE

## **Features**

• DIMENSIONS: 50 x 35.50 cm

• MATERIAL: Ceramic

• HEIGHT: Standard

• PRODUCT INCLUDED: (Tap not included)

• WEIGHT: 13.5 kg

• INSTALLATION TYPE: Floor-standing

• RIM TYPE: Open (traditional)