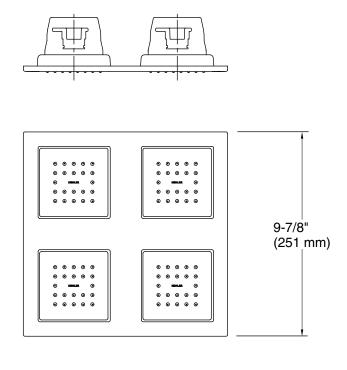

### **Features**

- Panel utilizes an integrated system of four 22-nozzle, fully adjustable sprayheads for stimulating hydrotherapy.
- Low-profile design complements any decor.
- MasterClean™ sprayface is easy-to-clean.
- 0.6 gpm maximum flow rate from each sprayhead for a maximum combined flow of 2.4 gpm.
- 1/2" NPT connections.

# **Technical Information**

All product dimensions are nominal.