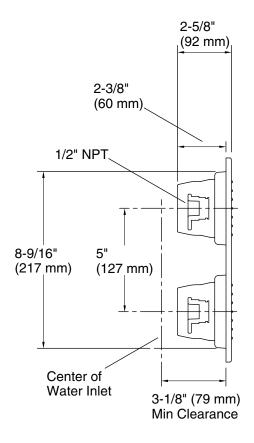

# **Technical Information**

All product dimensions are nominal.

# Showerhead/Body Spray:

Rated maximum flow: 2.5 gal/min (9.5 l/min)

Pressure: 80 psi (5.5 bar)