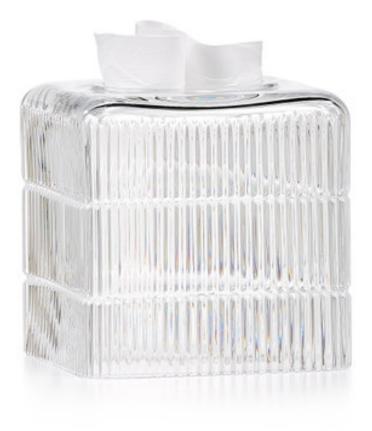

## PRISMA CLEAR TISSUE COVER

This brilliant vertical pattern is created with mouth-blown, hand-cut crystal. The sparkle and weight are unmistakable signs of fine quality lead crystal. The soap dispenser and canister are offered with a choice of chrome or nickel trim. Made in Italy. Please be aware that tiny bubbles may randomly appear within an item. This is part of the handmade nature of our production and is not considered defective.

| MATERIAL                  | COLOR      | COUNTRY OF ORIGIN |         |
|---------------------------|------------|-------------------|---------|
| 24% Lead Crystal          | Clear      | Italy             |         |
|                           |            |                   |         |
| ITEM                      | NUMBER     | LXWXH (in)        | WT (Ib) |
| Prisma Clear Tissue Cover | PRI-CLR-TC | 6" x 6.25" x 6"   | 5 LB    |