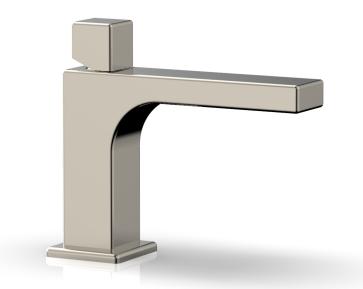

## PRODUCT FEATURES

- Style: Contemporary
- Collection: Mix
- Temperature Controlled By Handles
- Cube Handle
- Low Spout