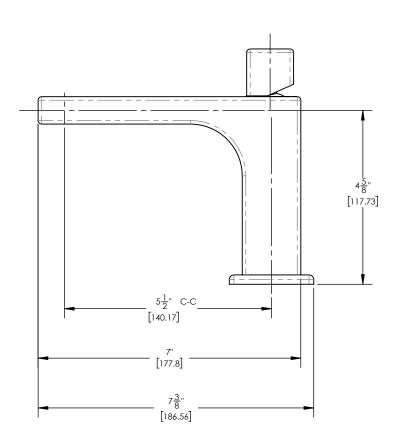

## **TECHNICAL DETAILS**

ADA Compliance: No Deck Thickness Maximum: 2" Deck Thickness Minimum: 1/8" Fitting Hole Diameter: 1 1/8" Number of Holes: One Number of Handles: One Handle Spread Maximum: 12" Handle Spread Minimum: 8" Handle Turn Angle: Quarter Turn Spout Reach: 5 1/2" Spout Height: 5" Inlet Connection Type: Male 1/2" NPSM Installation Type: Deck Mounted Primary Material: Brass Valve Material: Ceramic Flow Restriction: 1.2 gpm Water Pressure Maximum: 85 PSI Water Pressure Minimum: 20 PSI Water Pressure Recommended: 60 PSI

## PRODUCT DIMENSIONS