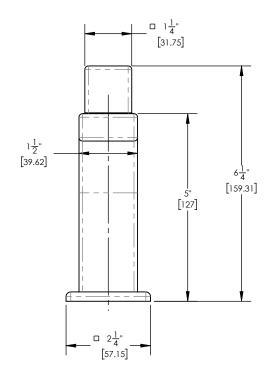

## **TECHNICAL DETAILS**

ADA Compliance: No Deck Thickness Maximum: 2" Deck Thickness Minimum: 1/8" Fitting Hole Diameter: 1 1/8" Number of Holes: One Number of Handles: One Handle Spread Maximum: 12" Handle Spread Minimum: 8" Handle Turn Angle: Quarter Turn Spout Reach: 5 1/2" Spout Height: 5" Inlet Connection Type: Male 1/2" NPSM Installation Type: Deck Mounted Primary Material: Brass Valve Material: Ceramic Flow Restriction: 1.2 gpm Water Pressure Maximum: 85 PSI Water Pressure Minimum: 20 PSI Water Pressure Recommended: 60 PSI

## PRODUCT DIMENSIONS