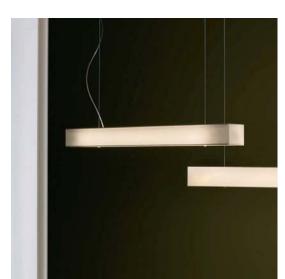

# Name: TEKNO LP2

Design: Joana Bover / 2003

Typology: Pendant lamp

Environment: Indoor

# Technical description:

Pendant lamp with aluminum casing and stainless steel covering, hand wrapped with translucent polyester blend ribbon in white, cream, red or black. Lighting is two 54W T5 florescent bulbs. Lamp shade also available in classic cotton. Due to the translucent ribbon, when light colors are selected the fixture can be seen through the ribbon. Consult sales team for dimmable options.

**TEKNO LP2** 