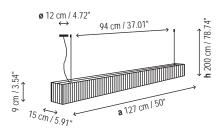

t polyester blend ribbon in white, cream, red or black. Lighting is two 54W T5 florescent bulbs. Lamp shade also available in classic cotton. Due to the translucent ribbon, when light colors are selected the fixture can be seen through the ribbon. Consult sales team for dimmable options.



**TEKNO LP2** 

# 

Vol.: 0,0875 m<sup>3</sup>

Weight: 5 kg



| Ref     | Finishings               |
|---------|--------------------------|
| 4318801 | White translucent ribbon |
| 4318802 | Cream translucent ribbon |
| 4318803 | White cotton             |
| 4318804 | Red translucent ribbon   |
| 4318805 | Black translucent ribbon |

- \* Due to translucent ribbon's nature, light colour shade may reflect the inner structure.
- \*\* Dimming optional ballast: to be consulted.

Customizable

# Measures



#### **Project information**

#### Project name:

Fixture type:

Location:

Comments:

# Approved by:

Prepared by:

Prepared for:

# Photometrics







Продажа дизайнерской мебели, света и аксессуаров по всей России 8 (800) 500-70-36 hello@barcelonadesign.ru www.barcelonadesign.ru

#### Photometrics





### Photometrics



#### Photometrics