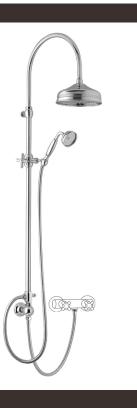

# Telescopic colonial exposed

Telescopic colonial exposed 30026/ED-CR

## TECHNICAL INFORMATION

Traditional telescopic and turning shower column with adjustable mounting with articulated shower holder, diverter and external holder with brass flexible hose cm 60. Ø220 non-liming inspectable and serviceable traditional shower headin brass/stainless steel. Brass inspectable and serviceable traditional one jet shower. Brass double spiral flexible hose cm 150. CHROME

### FEATURES

Non-liming

adjustable telescopic shower column

PICTURE

SPARE PARTS