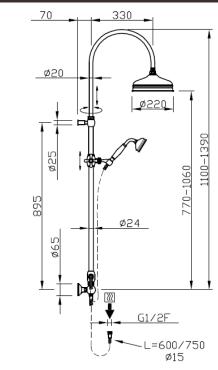

# Telescopic colonial exposed

Telescopic colonial exposed 30026/ED-CR

## TECHNICAL INFORMATION

Traditional telescopic and turning shower column with adjustable mounting with articulated shower holder, diverter and external holder with brass flexible hose cm 60. Ø220 non-liming inspectable and serviceable traditional shower headin brass/stainless steel. Brass inspectable and serviceable traditional one jet shower. Brass double spiral flexible hose cm 150. CHROME

#### Flow rate:

? Doccia o soffione?

### FEATURES



Non-liming



adjustable telescopic shower column

PICTURE



SPARE PARTS

## TECHNICAL DRAWING



FINISHINGS