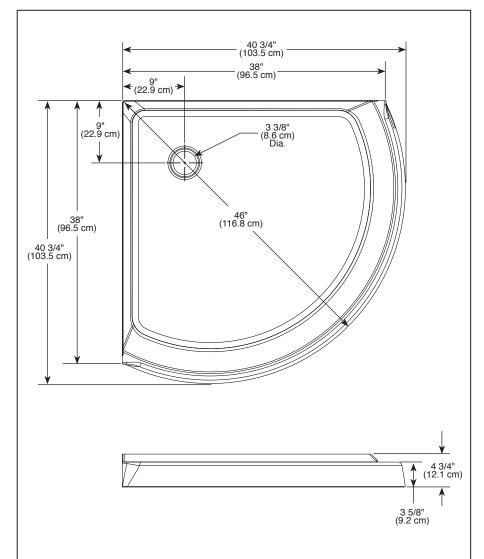

## **38" ROUND SHOWER BASE**

- Made with High-Gloss ProCrylic<sup>TM</sup> Material
- Uses Standard Shower Drain with 4 1/4" Strainer
- Textured Bottom