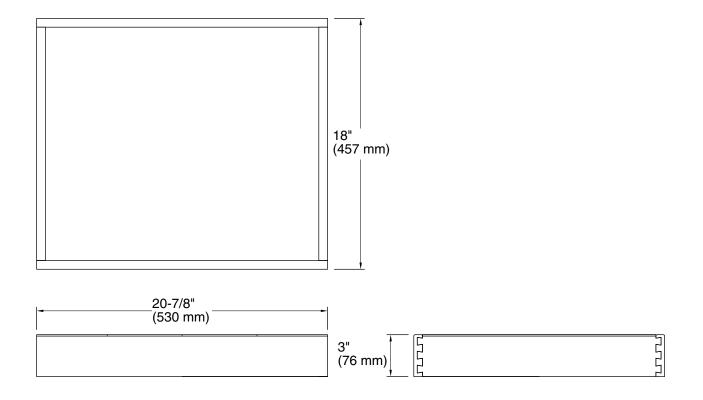

#### Features

- For use with K-99507 Jacquard<sup>®</sup>, K-99520 Damask<sup>®</sup>, and K-99533 Poplin<sup>®</sup> vanities.
- Catalyzed conversion varnish provides a durable moisture-resistant finish.
- Full-extension 18" (457 mm) depth tray with slow-close under-mount slides for smooth opening.

#### **Technical Information**

All product dimensions are nominal. Material: Wood, Veneers