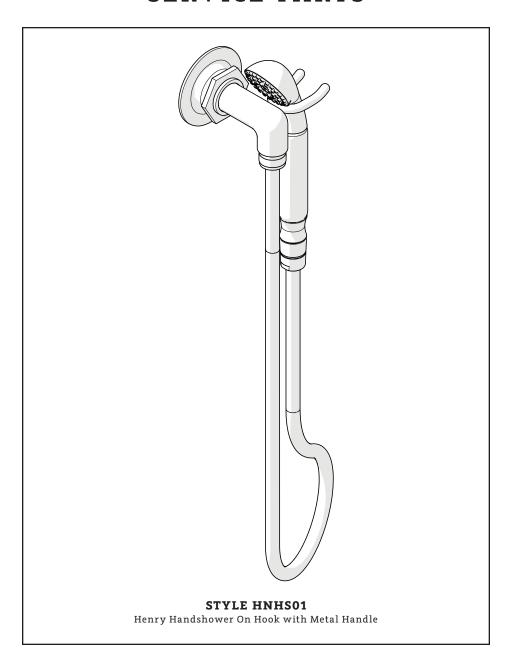

To obtain your complete warranty or inquire about warranty service, please visit us at www.waterworks.com or contact our Product Support Team.

WWW.WATERWORKS.COM 1

STYLES: HNHS01

\*FINISH/COLOR MUST BE SPECIFIED WHEN ORDERING ++SUPPLIED AS A PAIR

### **MAIN KITS**

### KIT COMPONENTS

STYLES: HNHS01

\*FINISH/COLOR MUST BE SPECIFIED WHEN ORDERING ++SUPPLIED AS A PAIR