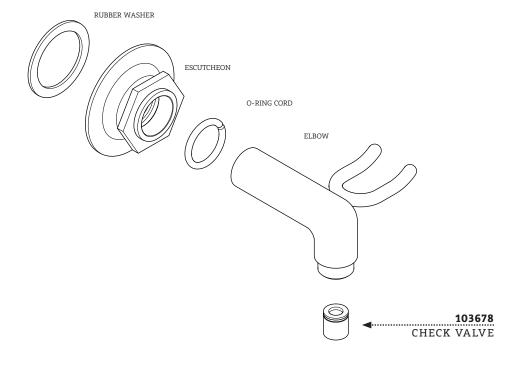

### **SERVICE PARTS INDEX**

| STYLE   | DESCRIPTION      | PG |
|---------|------------------|----|
| 103678  | CHECK VALVE      | 4  |
| 103748* | HANDSHOWER ELBOW | 4  |
| 103548* | HANDSHOWER HOSE  | 2  |
| 103675* | SPRAY            | 3  |