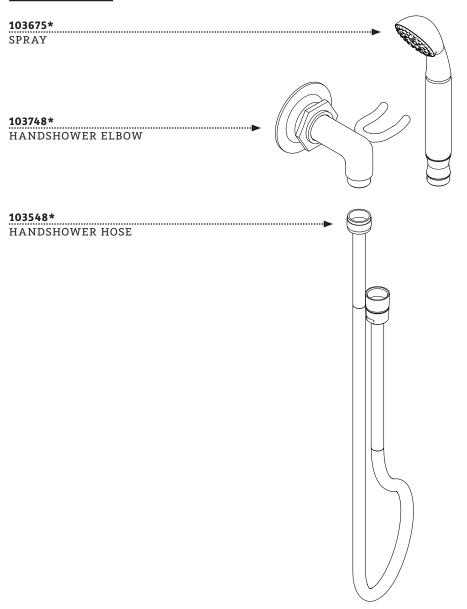

### KIT COMPONENTS

### **SERVICE PARTS INDEX**

| STYLE   | DESCRIPTION      | PG |
|---------|------------------|----|
| 103678  | CHECK VALVE      | 4  |
| 103748* | HANDSHOWER ELBOW | 4  |
| 103548* | HANDSHOWER HOSE  | 2  |
| 103675* | SPRAY            | 3  |