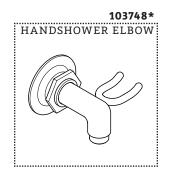

### **SERVICE PARTS INDEX**

| STYLE   | DESCRIPTION      | PG |
|---------|------------------|----|
| 103678  | CHECK VALVE      | 4  |
| 103748* | HANDSHOWER ELBOW | 4  |
| 103548* | HANDSHOWER HOSE  | 2  |
| 103675* | SPRAY            | 3  |