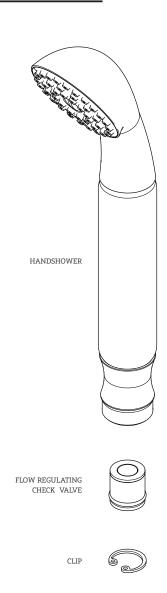

### **SERVICE PARTS INDEX**

| STYLE   | DESCRIPTION      | PG |
|---------|------------------|----|
| 103678  | CHECK VALVE      | 4  |
| 103748* | HANDSHOWER ELBOW | 4  |
| 103548* | HANDSHOWER HOSE  | 2  |
| 103675* | SPRAY            | 3  |