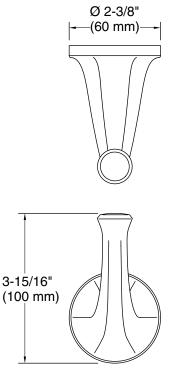

## **Technical Information**

All product dimensions are nominal. Installation Type: Wall-mount Material: Zinc, Stainless Steel **Notes** Install this product according to the installation instructions.