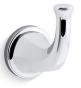

## Features

 Coordinates with transitional-style KOHLER<sup>®</sup> faucets and showering components.

#### Material

- Premium metal construction for durability and reliability.
- KOHLER finishes resist corrosion and tarnishing.

## Installation

Installation hardware included.

## **Recommended Products/Accessories**

K-31511-TX robe with Textured weave K-23729 Stainless steel cleaner



## **Codes/Standards**

None Applicable

## KOHLER<sup>®</sup> One-Year Limited Warranty

See website for detailed warranty information.

## **Available Colors/Finishes**

Color tiles intended for reference only.

#### Color Code Description



CP Polished Chrome

- BN Vibrant® Brushed Nickel
- 2BZ Oil-Rubbed Bronze



# Refined robe hook K-26510



Refined robe hook K-26510





## **Technical Information**

All product dimensions are nominal. Installation Type: Wall-mount Material: Zinc, Stainless Steel **Notes** Install this product according to the installation instructions.