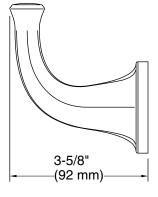

## **Technical Information**

All product dimensions are nominal. Installation Type: Wall-mount Material: Zinc, Stainless Steel **Notes** Install this product according to the installation instructions.