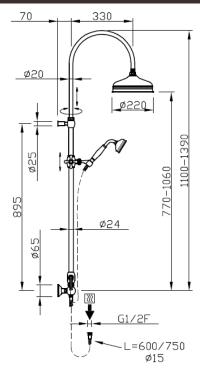

# TECHNICAL INFORMATION

Traditional telescopic and turning shower column with adjustable mounting with articulated shower holder, diverter and external holder with brass flexible hose cm 60. Ø220 non-liming inspectable and serviceable traditional shower headin brass/stainless steel. Brass inspectable and serviceable traditional one jet shower. Brass double spiral flexible hose cm 150. BRUSHED NICKEL

# TECHNICAL DRAWING

FINISHINGS