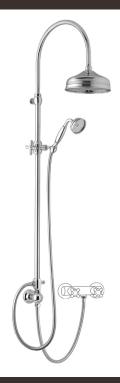

# Telescopic colonial exposed

Telescopic colonial exposed

30026/ED-NKSP

# TECHNICAL INFORMATION

Traditional telescopic and turning shower column with adjustable mounting with articulated shower holder, diverter and external holder with brass flexible hose cm 60. Ø220 non-liming inspectable and serviceable traditional shower headin brass/stainless steel. Brass inspectable and serviceable traditional one jet shower. Brass double spiral flexible hose cm 150. BRUSHED NICKEL

### FEATURES

Rain jet

Non-liming

adjustable telescopic shower column

### PICTURE

SPARE PARTS