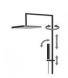

# Telescopic colonial exposed

Telescopic colonial exposed

30026/ED-NKSP

# TECHNICAL INFORMATION

Traditional telescopic and turning shower column with adjustable mounting with articulated shower holder, diverter and external holder with brass flexible hose cm 60. Ø220 non-liming inspectable and serviceable traditional shower headin brass/stainless steel. Brass inspectable and serviceable traditional one jet shower. Brass double spiral flexible hose cm 150. BRUSHED NICKEL

#### Flow rate:

? Doccia o soffione?

### FEATURES







Rain jet

Non-liming

adjustable telescopic shower column

### PICTURE



SPARE PARTS

# TECHNICAL DRAWING



FINISHINGS