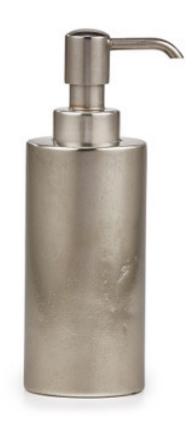

## DURANGO WB/B PUMP DISPENSER

We have partnered with bronze specialist Rocky Mountain Hardware to create these one-of-a-kind bronze accessories. Each hand-cast piece is wonderfully unique. The warm silver finish is produced with White Bronze, enhanced with Rocky Mountain's signature brushed finish. Over time, bronze will develop a distinctive patina which can be enjoyed or brightened with polishing. Made in the USA. Durango bronze items are made to order and are not eligible for return. ALLOW 10 - 12 WEEKS FOR PRODUCTION.

| MATERIAL                    | COLOR                 | COUNTRY OF ORIGIN  |         |
|-----------------------------|-----------------------|--------------------|---------|
| White Bronze                | Brushed Silver Bronze | USA                |         |
| ITEM                        | NUMBER                | LXWXH (in)         | WT (Ib) |
| Durango WB/B Pump Dispenser | DUR-WBB-PD            | 2.25" x 2.25" x 7" | 2.25 LB |