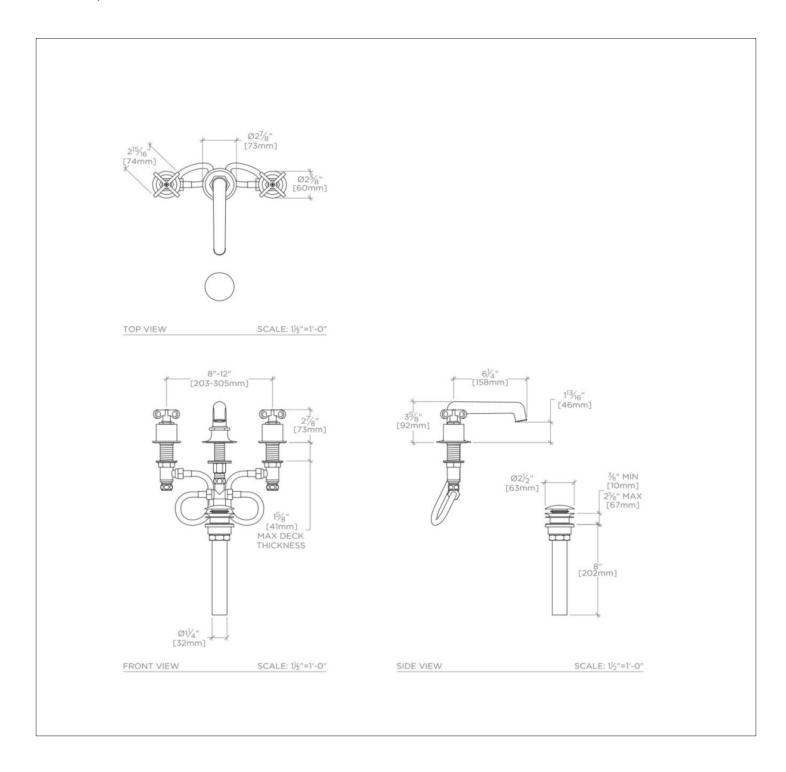

#### **TECHNICAL DETAILS**

Adjustable versus Fixed Spray: Fixed Spray

Deck Thickness Maximum: 1 5/8" Deck Thickness Minimum: 3/16" Drain Depth Maximum: 25/8" Drain Hole Diameter: 1 3/4" **Escutcheon Primary Material: Brass** Fittings Hole Diameter: 1 1/4" Flow Restriction Options: 1.0, 1.2, 1.5, 1.75, 2.2 Handle Spread Maximum: 12" Handle Spread Minimum: 8" Handle Turn Angle: Quarter Turn Depth / Width: 7 5/8" Drain Depth Minimum: 3/8" Height: 3 5/8" Inlet Connection Size: 1/2" Inlet Connection Type: Male with Supply Nut Inlet Supply Spread Maximum: 12" Inlet Supply Spread Minimum: 8" Installation Type: Deck Mounted Integrated Diverter: N Integrated Spray: N Number of Handles: Two Number of Holes: Three Hole Primary Material: Brass Spout Swivel: N Spray Included in Unit: N Suggested Application: Bath Valve Material: Ceramic Water Pressure Maximum: 85.0 psi Water Pressure Minimum: 20.0 psi Water Pressure Recommended: 45.0 psi