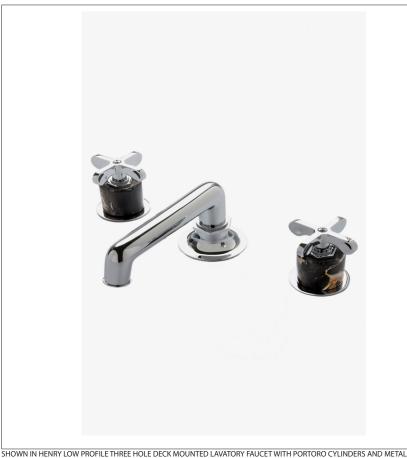

# WATERWORKS

HNLS03 **HENRY** 

Henry Low Profile Three Hole Deck Mounted Lavatory Faucet with Portoro Cylinders and Metal Cross Handles

## **INSPIRATION**

Influenced by the connection of industry and art Henry easily transitions between modern, traditional, utilitarian and classic settings.

## **PRODUCT FEATURES**

Portoro is a marble from Italy and available in a polished finish.

The manufacturing process encompasses casting, turning, forging, hand-fitting and hand polishing.

Portoro features elegant veining in shades of grey and gold that is a natural material so some variances will occur, making each piece unique.