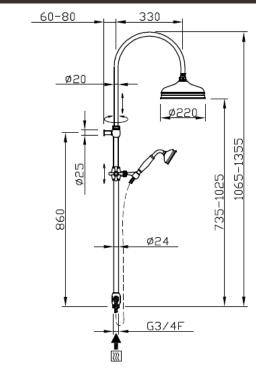

# Telescopic colonial 3/4" connection

Telescopic colonial 3/4" connection

## 30030-VR

# TECHNICAL INFORMATION

Traditional telescopic and turning shower column with adjustable mounting with articulated shower holder, diverter and 3/4 connection. Ø310 non-liming inspectable and serviceable traditional shower headin brass/stainless steel. Brass inspectable and serviceable traditional one jet shower. Brass double spiral flexible hose cm 150. OLD COPPER

#### Flow rate:

? Doccia o soffione?

## FEATURES







Rain jet

Non-liming

adjustable telescopic shower column

## PICTURE



SPARE PARTS

# TECHNICAL DRAWING



FINISHINGS