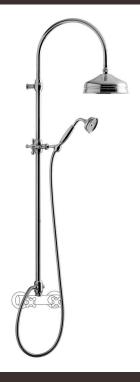

# TECHNICAL INFORMATION

Traditional telescopic and turning shower column with adjustable mounting with articulated shower holder, diverter and 3/4 connection. Ø310 non-liming inspectable and serviceable traditional shower headin brass/stainless steel. Brass inspectable and serviceable traditional one jet shower. Brass double spiral flexible hose cm 150. OLD COPPER

## FEATURES

Rain jet

Non-liming

adjustable telescopic shower column

## PICTURE

SPARE PARTS