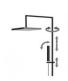

# Telescopic colonial 3/4" connection

Telescopic colonial 3/4" connection

## 30030-VR

# TECHNICAL INFORMATION

Traditional telescopic and turning shower column with adjustable mounting with articulated shower holder, diverter and 3/4 connection. Ø310 non-liming inspectable and serviceable traditional shower headin brass/stainless steel. Brass inspectable and serviceable traditional one jet shower. Brass double spiral flexible hose cm 150. OLD COPPER

#### Flow rate:

? Doccia o soffione?

## FEATURES







Rain jet

Non-liming

adjustable telescopic shower column

## PICTURE



SPARE PARTS

# TECHNICAL DRAWING



FINISHINGS