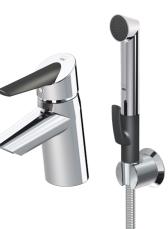

#### EAN: 6414150069932 static.oras.com/2712F

Смеситель для умывальника с удобной рукояткой, фиксированным изливом и аэратором. В комплект входит ручной душ Oras Bidetta, душевой шланг и настенный кронштейн. В производстве были использованы только экологические материалы.

F = с гибкой подводкой

- Washbasin
- Однорычажный, Bidetta
- Монтаж на поверхность
- Хром
- Фиксированный излив
- Каскадный
- Удобная рукоятка, Однорычажный смеситель, Рукоятка с маркировкой Х+Г воды
- Держатель душевой лейки, Шланг для душа (1500 мм)
- Ручной душ Bidetta
- Ограничитель температуры
- Гибкая подводка
- Пониженное содержание свинца <0.3 %