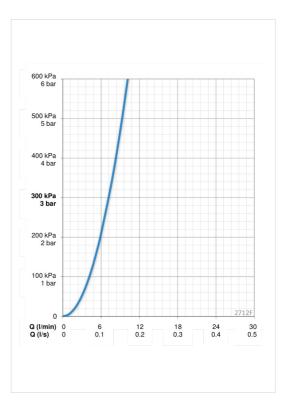

## ТЕХНИЧЕСКИЕ ДАННЫЕ

| Параметры | расхода воды |  |
|-----------|--------------|--|
|-----------|--------------|--|

| параметры раслода воды              |                     |
|-------------------------------------|---------------------|
| Расход воды при 300 кПа             | 0.12 l/s            |
| Потеря давления при расходе 0.1 л/с | 200 kPa             |
| Гехнические характеристики          |                     |
| Подключение горячей воды            | max. +80°C          |
| Рабочее давление                    | 50 - 1000 kPa       |
| Установочные размеры                | G3/8                |
| Длина/расстояние                    | 98 mm               |
| Материал                            | Латунь/композит     |
| Regulations                         |                     |
| Стандарт EN                         | EN 817              |
| Уровень шума                        | I (ISO 3822)        |
| Гип разрешения                      |                     |
| Сетрификат STF                      | EUFI29-20002662-TH1 |
| ETA-Danmark                         | VA 1.42/20420       |
| KIWA SE                             | 1461                |