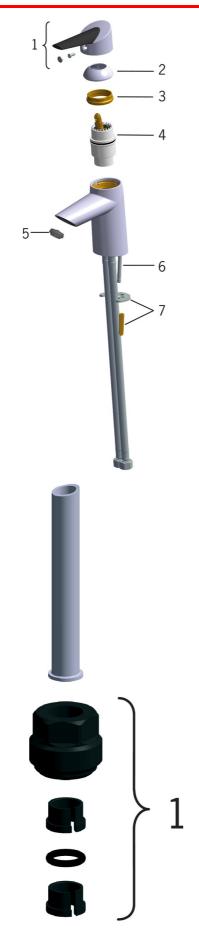

### Запасные части

#### SP2710F

|    | Название                       | Код       |
|----|--------------------------------|-----------|
| 01 | Рычаг                          | 601319V   |
| 02 | Защитная чашечка               | 159053V   |
| 03 | Зажимная гайка                 | 158726    |
| 04 | Картридж, комплект             | 158890    |
| 05 | Аэратор, STD M24x1 HC A        | 601500V   |
| 06 | Крепежный винт (10 шт.), M6x55 | 158727/10 |
| 07 | Зажимная пластина с гайками    | 158697    |