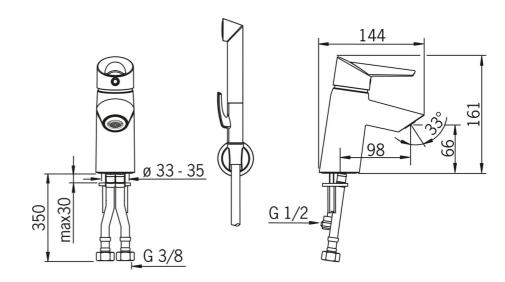

## ТЕХНИЧЕСКИЕ ДАННЫЕ

| Параметры | расхода воды |  |
|-----------|--------------|--|
|-----------|--------------|--|

| параметры раслода воды              |                     |
|-------------------------------------|---------------------|
| Расход воды при 300 кПа             | 0.12 l/s            |
| Потеря давления при расходе 0.1 л/с | 200 kPa             |
| Гехнические характеристики          |                     |
| Подключение горячей воды            | max. +80°C          |
| Рабочее давление                    | 50 - 1000 kPa       |
| Установочные размеры                | G3/8                |
| Длина/расстояние                    | 98 mm               |
| Материал                            | Латунь/композит     |
| Regulations                         |                     |
| Стандарт EN                         | EN 817              |
| Уровень шума                        | I (ISO 3822)        |
| Гип разрешения                      |                     |
| Сетрификат STF                      | EUFI29-20002662-TH1 |
| ETA-Danmark                         | VA 1.42/20420       |
| KIWA SE                             | 1461                |