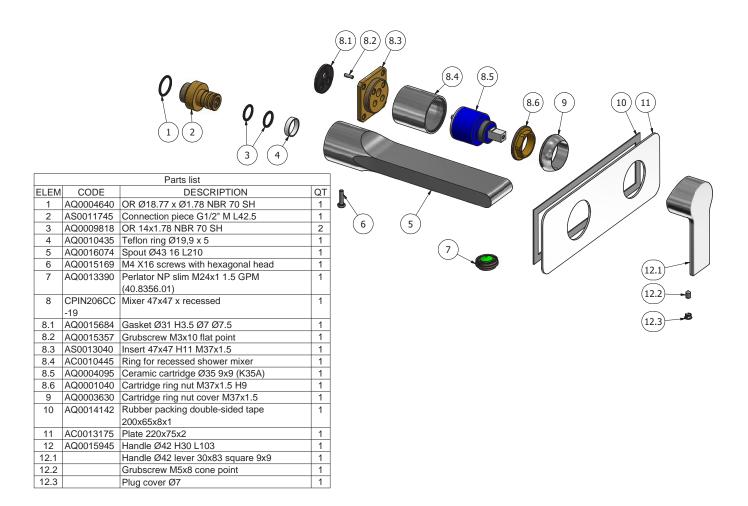

Cartridge

Ø35 ceramic cartridge

Threaded fitting G1/2" female

Aerator

M24x1

Flow Rate (+/-10%)

1 BAR 2 BAR 3 BAR 4.6 l\min 5 l\min 5 l\min

Production

Main body is a single casted pieces

Material

BRASS

According to CuZn35Pb2AL-B (CB752S)

Max Lead content: 1.36%