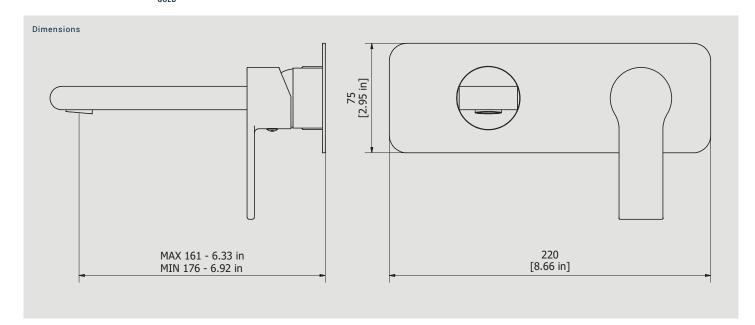

#### Wall mounted washbasin mixer

### Built-in body to be purchased separately INC206XXXN\_19

**Box Dimensions** Weight 2.4 kg 265 x 260 x 70 mm Finishes CC OCF 000  $\bigcirc$  BB OSS OCS BRUSHED BLACK CHROME BLACK CHROME ANTIQUE BRONZE BRUSHED NICKEL CHROME OOS  $\bigcirc$  BO NP OIS OII ORR BRUSHED PALE GOLD BRUSHED GOLD ANTIQUE COPPER OPL **ORS** OON OSR BRUSHED ROSE GOLD ROSE GOLD NATURAL BRASS PLATINUM