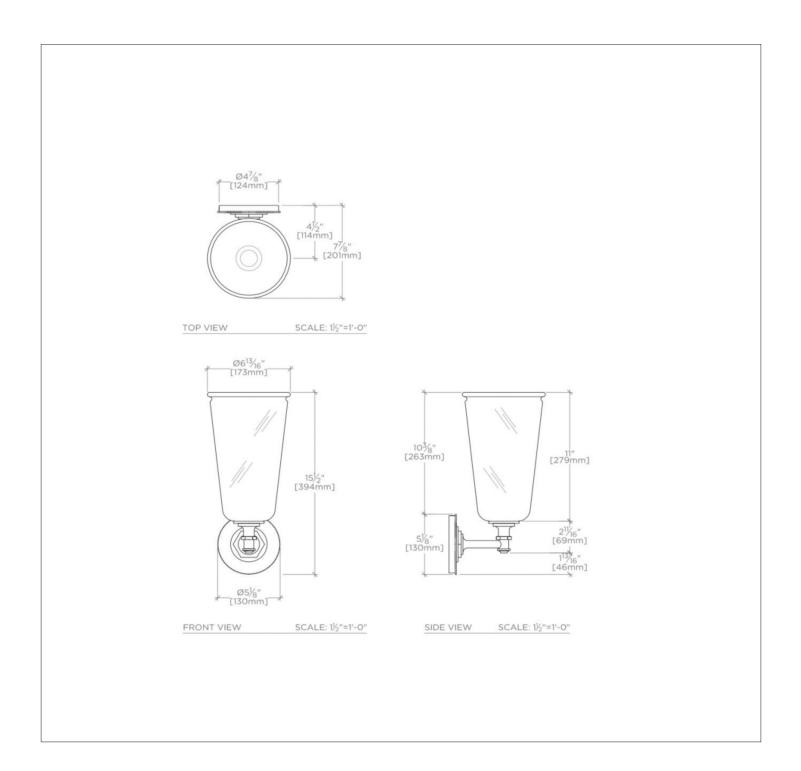

## HENRY

### Henry Wall Mounted Single Arm Sconce with Glass Shade

# HNLT03



SHOWN IN HENRY WALL MOUNTED SINGLE ARM SCONCE WITH GLASS SHADE HNLT03

#### **INSPIRATION**

Influenced by the connection of industry and art Henry easily transitions between modern, traditional, utilitarian and classic settings.

CODES & STANDARDS

UL

**PRODUCT FEATURES** 

Proprietary design Brass with hand-worked glass shade cUL Listed Sconce may be hung with shade turned up or down Uses (1) 75W Max Type Edison Filament, E26 Base Bulb, not included

### PRODUCT (NOTES)

CERTIFICATIONS

ŰUL

Replacement pendant glass shade Style #908894. Replacement sconce shade Style #211006. Replacement sconce glass shade Style #998725

### HENRY Henry Wall Mounted Single Arm Sconce with Glass Shade



## HNLT03