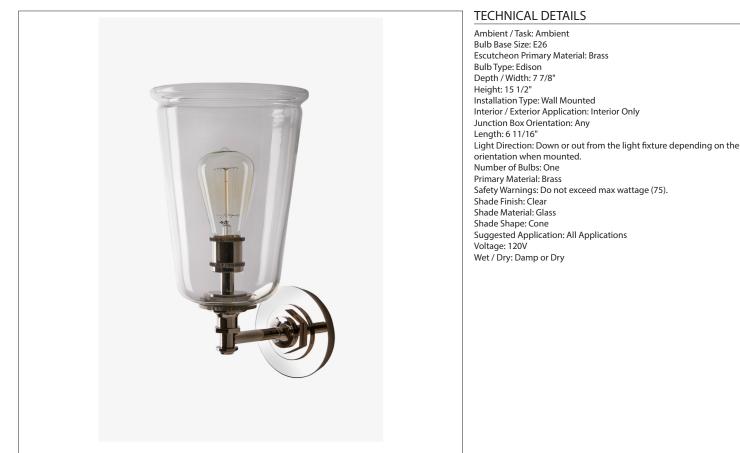

# HNLT03

SHOWN IN HENRY WALL MOUNTED SINGLE ARM SCONCE WITH GLASS SHADE HNLT03

#### **INSPIRATION**

Influenced by the connection of industry and art Henry easily transitions between modern, traditional, utilitarian and classic settings.

CODES & STANDARDS

UL

**PRODUCT FEATURES** 

Proprietary design Brass with hand-worked glass shade cUL Listed Sconce may be hung with shade turned up or down Uses (1) 75W Max Type Edison Filament, E26 Base Bulb, not included

### PRODUCT (NOTES)

CERTIFICATIONS

ŰUL

Replacement pendant glass shade Style #908894. Replacement sconce shade Style #211006. Replacement sconce glass shade Style #998725