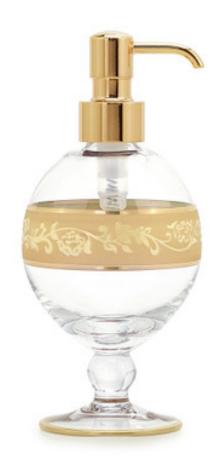

## BELLINO GOLD PUMP DISPENSER

Inspired by vintage Italian goblets, this elegant glass soap dispenser features a traditional pedestal shape and a gold band etched with garlands. The glass is mouthblown and shaped by hand, making each piece unique. Made in Italy. Please be aware that tiny bubbles may randomly appear within an item. This is part of the handmade nature of our production and is not considered defective.