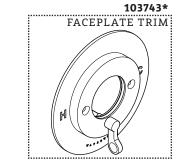

## SERVICE PARTS INDEX

| DESCRIPTION    |  |  |  |
|----------------|--|--|--|
| FACEPLATE TRIM |  |  |  |

- 103743\* FACEPLATE TRIM
- 103746 FASTENING SET SCREW
- 103744\* GLAND COVER 3
- 103745\* LEVER HANDLE
- 103951\* NOSE CONE
- 103568\* TRIM SCREW