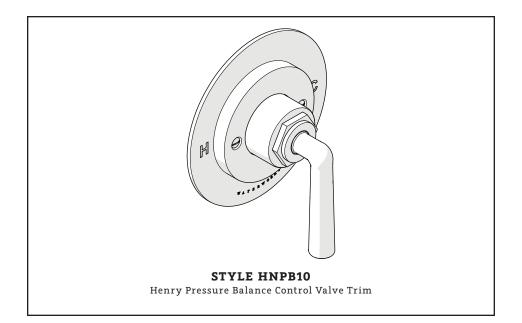

6

2

\*FINISH/COLOR MUST BE SPECIFIED WHEN ORDERING ++SUPPLIED AS A PAIR

<u>STYLE</u>

103747\*