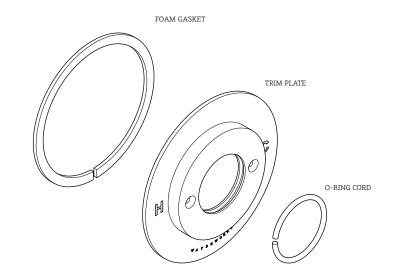

## SERVICE PARTS INDEX

| DESCRIPTION    |  |  |  |
|----------------|--|--|--|
| FACEPLATE TRIM |  |  |  |

- 103743\* FACEPLATE TRIM
- 103746 FASTENING SET SCREW
- 103744\* GLAND COVER 3
- 103745\* LEVER HANDLE
- 103951\* NOSE CONE
- 103568\* TRIM SCREW