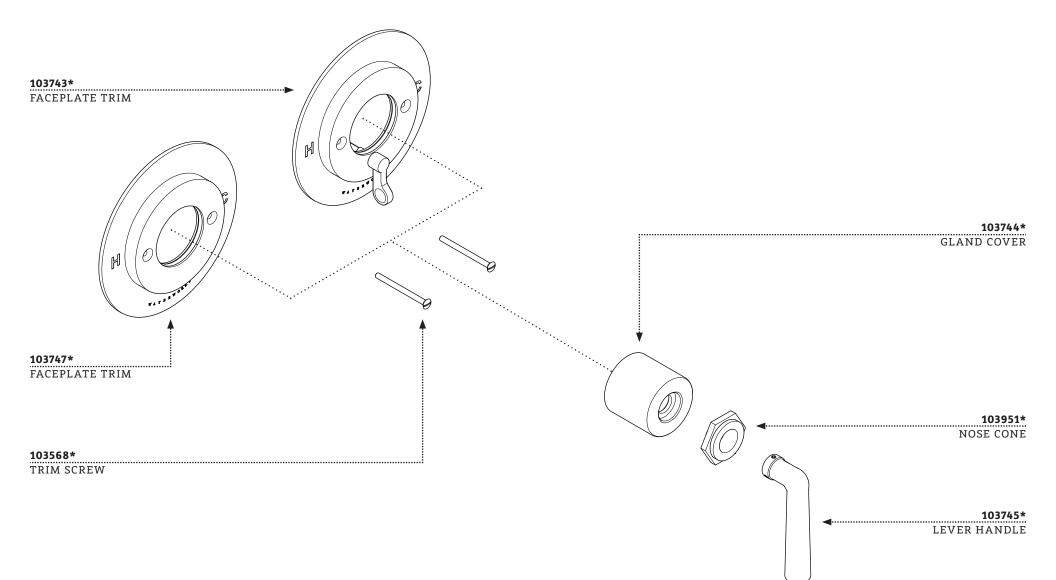

#### **KIT COMPONENTS**

103951\*

NOSE CONE

**KIT COMPONENTS** 

\*FINISH/COLOR MUST BE SPECIFIED WHEN ORDERING ++SUPPLIED AS A PAIR

#### **KIT COMPONENTS**

SET SCREW

9 SET SCREW HANDLE FASTENING SET SCREW

103746

 $\mathbf{PG}$ 

5

4 7

7

6

2

\*FINISH/COLOR MUST BE SPECIFIED WHEN ORDERING ++SUPPLIED AS A PAIR

<u>STYLE</u>

103747\*

## SERVICE PARTS INDEX

| DESCRIPTION    |  |  |  |
|----------------|--|--|--|
| FACEPLATE TRIM |  |  |  |

- 103743\* FACEPLATE TRIM
- 103746 FASTENING SET SCREW
- 103744\* GLAND COVER 3
- 103745\* LEVER HANDLE
- 103951\* NOSE CONE
- 103568\* TRIM SCREW