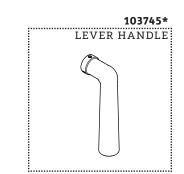

## SERVICE PARTS INDEX

| DESCRIPTION    |  |  |  |
|----------------|--|--|--|
| FACEPLATE TRIM |  |  |  |

- 103743\* FACEPLATE TRIM
- 103746 FASTENING SET SCREW
- 103744\* GLAND COVER 3
- 103745\* LEVER HANDLE
- 103951\* NOSE CONE
- 103568\* TRIM SCREW