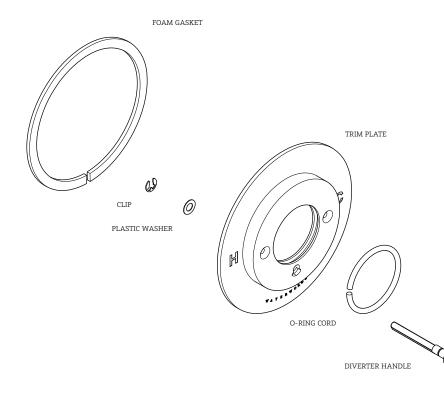

## SERVICE PARTS INDEX

| DESCRIPTION    |  |  |  |
|----------------|--|--|--|
| FACEPLATE TRIM |  |  |  |

- 103743\* FACEPLATE TRIM
- 103746 FASTENING SET SCREW
- 103744\* GLAND COVER 3
- 103745\* LEVER HANDLE
- 103951\* NOSE CONE
- 103568\* TRIM SCREW