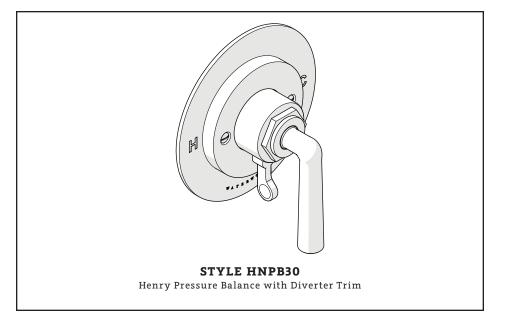

6

2

\*FINISH/COLOR MUST BE SPECIFIED WHEN ORDERING ++SUPPLIED AS A PAIR

<u>STYLE</u>

103747\*