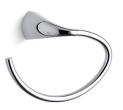

### Features

Coordinates with Alteo faucets and accessories.

## Material

- Premium metal construction for durability and reliability.
- KOHLER finishes resist corrosion and tarnishing.

#### Installation

Installation template and tools included.

# **Recommended Products/Accessories**

K-23723 Faucet cleaner

#### **Included Components**

Additional Components: Installation hardware



Codes/Standards

None Applicable

KOHLER<sup>®</sup> Faucet Lifetime Limited Warranty

See website for detailed warranty information.

# Available Colors/Finishes

Color tiles intended for reference only.

| Color | Code | Description |
|-------|------|-------------|
|       |      |             |



CP Polished Chrome

- BN Vibrant® Brushed Nickel
- 2BZ Oil-Rubbed Bronze

Towel Ring **K-37057** 

**Alteo**®





Alteo® Towel Ring K-37057



#### **Technical Information**

All product dimensions are nominal. Material: Metal

#### Notes

Install this product according to the installation guide.

CAUTION: Risk of personal injury. Do not install these products in any area where they are likely to be used inadvertently as a grab bar or support bar. These products are not designed or intended