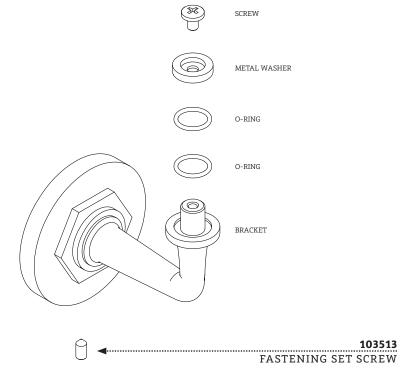

#### **SERVICE PARTS INDEX**

| STYLE   | DESCRIPTION         | <u>PG</u> |
|---------|---------------------|-----------|
| 103513  | FASTENING SET SCREW | 4         |
| 103686  | MOUNTING HARDWARE   | 5         |
| 103751  | REPLACEMENT SHELF   | 2         |
| 103750* | SHELF BRACKET       | 4         |