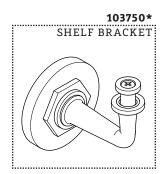

#### **SERVICE PARTS INDEX**

| STYLE   | DESCRIPTION         | <u>PG</u> |
|---------|---------------------|-----------|
| 103513  | FASTENING SET SCREW | 4         |
| 103686  | MOUNTING HARDWARE   | 5         |
| 103751  | REPLACEMENT SHELF   | 2         |
| 103750* | SHELF BRACKET       | 4         |