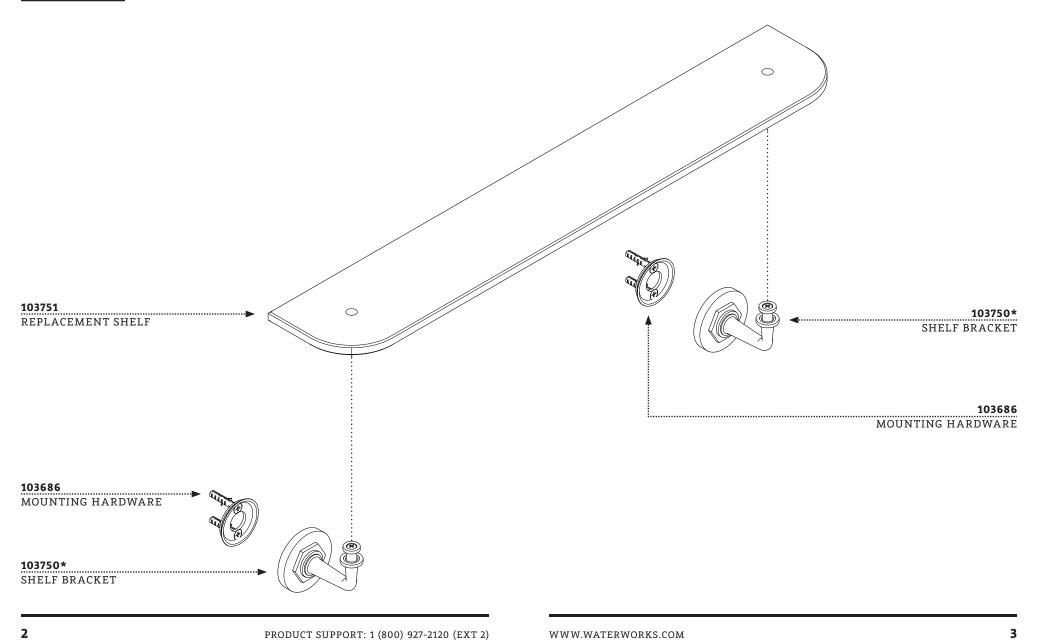

#### **MAIN KITS**

\*FINISH/COLOR MUST BE SPECIFIED WHEN ORDERING ++SUPPLIED AS A PAIR

#### KIT COMPONENTS

#### **SERVICE PARTS INDEX**

| STYLE   | DESCRIPTION         | <u>PG</u> |
|---------|---------------------|-----------|
| 103513  | FASTENING SET SCREW | 4         |
| 103686  | MOUNTING HARDWARE   | 5         |
| 103751  | REPLACEMENT SHELF   | 2         |
| 103750* | SHELF BRACKET       | 4         |