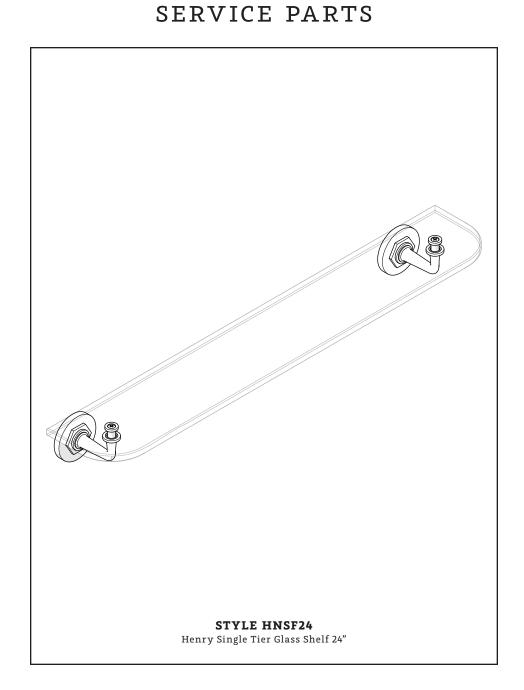

#### **SERVICE PARTS INDEX**

| STYLE   | DESCRIPTION         | <u>PG</u> |
|---------|---------------------|-----------|
| 103513  | FASTENING SET SCREW | 4         |
| 103686  | MOUNTING HARDWARE   | 5         |
| 103751  | REPLACEMENT SHELF   | 2         |
| 103750* | SHELF BRACKET       | 4         |