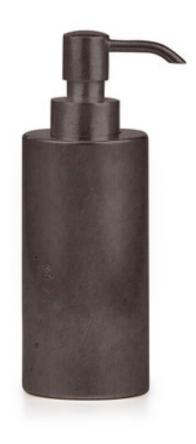

## DURANGO WB/D PUMP DISPENSER

An exceptional offering in solid, art-grade bronze, handcrafted by Rocky Mountain Hardware. This collection is produced with silver-toned White Bronze and enhanced with Rocky Mountain's signature "White Bronze Dark" polished finish. Over time, bronze will develop a distinctive patina which can be enjoyed or brightened with polishing. Made in the USA. Durango items are made to order and are not eligible for return. ALLOW 10 - 12 WEEKS FOR PRODUCTION.

| MATERIAL                    | COLOR              | COUNTRY OF ORIGIN  |         |
|-----------------------------|--------------------|--------------------|---------|
| White Bronze                | Dark Silver Bronze | USA                |         |
|                             | NUMBER             | L X W X H (in)     | WT (lb) |
| Durango WB/D Pump Dispenser | DUR-WBD-PD         | 2.25" x 2.25" x 7" | 2.25 LB |