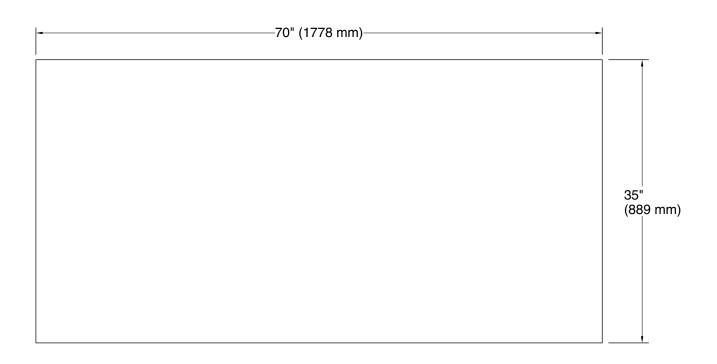

# **Turkish Bath Linens**

bath sheet with Textured weave, 35" x 70" K-31506-TX

#### **Technical Information**

All product dimensions are nominal.Installation Type:Surface-mountMaterial:Cotton, Turkish